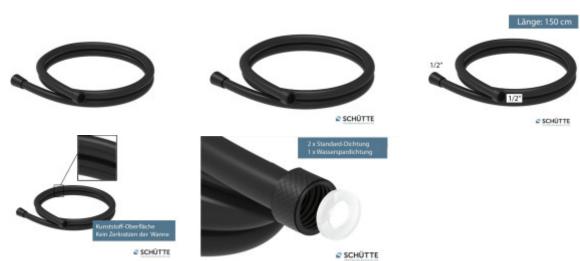

The **shower hose measuring 150 cm** is made of durable plastic. The shower hose is characterized by its long lifespan. It is equipped with a water-saving seal. Thanks to this, water consumption is reduced by up to 50%.

High-quality shower hose ideal for shower systems. Standard connection ½" (Ø approximately 1.9 cm).

We recommend cleaning the shower hose only with a soft cloth and water (not with abrasive or aggressive cleaning products). Ideally, wipe it dry after use to prevent water drops from remaining on the surface and prevent the formation of limescale.

#### **Key Features of Schütte Shower Hose 150 cm (63876)**

- high-quality plastic shower hose with a length of 150 cm
- ½" (Ø approximately 1.9 cm) connection
- black color
- including sealing, saving water up to 50%