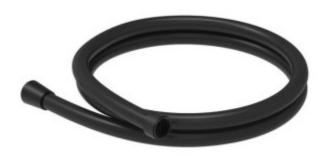

# Schütte Sprchová hadice 150 cm (63876)

Vysoce kvalitní plastová sprchová hadice. Odolná proti zalomení. Připojení 1/2" (cca Ø 1,9 cm)

EAN: 4008431638768

260 Kč

215 Kč bez DPH

Under the auspices of the SEE holding, **Franz Joseph Schütte Gmbh** produces high-quality batteries, showers, and sanitary supplies together with its sister companies Kirchhof, Eisl, Eyckhaus, and Wasserwerk. Quality products at a reasonable price.

The **shower hose measuring 150 cm** is made of durable plastic. The shower hose is characterized by its long lifespan. It is equipped with a water-saving seal. Thanks to this, water consumption is reduced by up to 50%.

High-quality shower hose ideal for shower systems. Standard connection ½" (Ø approximately 1.9 cm).

We recommend cleaning the shower hose only with a soft cloth and water (not with abrasive or aggressive cleaning products). Ideally, wipe it dry after use to prevent water drops from remaining on the surface and prevent the formation of limescale.

#### **Key Features of Schütte Shower Hose 150 cm (63876)**

- high-quality plastic shower hose with a length of 150 cm
- ½" (Ø approximately 1.9 cm) connection
- black color
- including sealing, saving water up to 50%