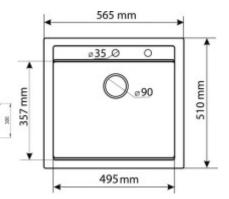

The biggest advantage is a sufficiently large and deep (20 cm) basin, which provides enough space for washing large dishes such as baking trays or bulky pots. There is already a hole in the top strip of the sink for installing a kitchen faucet. There is also space for drilling an additional hole, for example for a built-in soap dispenser or for a button to control the kitchen waste disposal.

### **Basic parameters**

| busic purumeters                                        |                                                                                                                                                    |
|---------------------------------------------------------|----------------------------------------------------------------------------------------------------------------------------------------------------|
| Sink type:                                              | Single sink                                                                                                                                        |
| Sink shape:                                             | Rectangular                                                                                                                                        |
| Orientation:                                            | Without orientation                                                                                                                                |
| Sink material:                                          | Granite                                                                                                                                            |
| Width of the kitchen cabinet:                           | 60 cm                                                                                                                                              |
| Sink mounting type:                                     | Upper                                                                                                                                              |
| Sink style:                                             | Classic sinks                                                                                                                                      |
| Drain the sink.:                                        | 9 cm                                                                                                                                               |
| Product TARIC code:                                     | 68029390                                                                                                                                           |
| Others                                                  |                                                                                                                                                    |
| Eccentric control of the drain:                         | No                                                                                                                                                 |
| Pre-drilled hole for:                                   | Battery                                                                                                                                            |
| Possibility to drill another hole:                      | Yes                                                                                                                                                |
| Warranty:                                               | 5 years                                                                                                                                            |
| Dimensions of the main tray (cm)                        |                                                                                                                                                    |
| Width of the basin:                                     | 35.7                                                                                                                                               |
| The length of the bathtub:                              | 49.5                                                                                                                                               |
| Depth of the bathtub:                                   | 20                                                                                                                                                 |
| Minimum width of the cabinet:                           | 60                                                                                                                                                 |
| Round sink:                                             | No                                                                                                                                                 |
| The average size of the basin.:<br>Sink dimensions (cm) | Νο                                                                                                                                                 |
| Width of the sink:                                      | Unfortunately, you didn't provide any Czech text to be translated.<br>Could you please provide the text you want to be translated into<br>English? |
| Sink length:                                            | 56.5                                                                                                                                               |
| Sink depth:                                             | 20                                                                                                                                                 |
| Sink weight (kg):                                       | 5                                                                                                                                                  |
| Dimensions of the sink package (cm)                     |                                                                                                                                                    |
| Width of the packaging:                                 | 52.5                                                                                                                                               |
| Height of the packaging:                                | l'm sorry, but "20,8" is not a valid sentence in Czech. Could you please provide a complete sentence for translation?                              |
| Depth of the packaging:                                 | 58                                                                                                                                                 |
| Weight including packaging (kg):                        | 6                                                                                                                                                  |