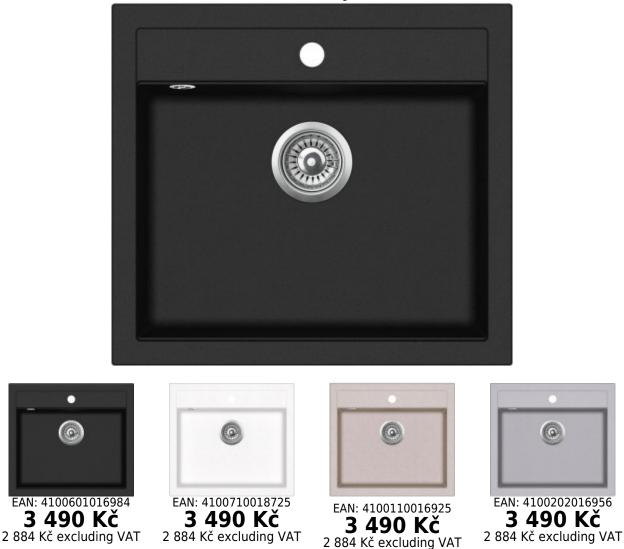

The granite single sink **Aquasanita Helika Quadro 565** is among the popular single-bowl sinks with an elegant design. It belongs to the category of the best-selling models of granite sinks thanks to its attractive appearance and ideal dimensions. Simple design that fits into most common kitchens.

The biggest advantage is a sufficiently large and deep (20 cm) basin, which provides enough space for washing large dishes such as baking trays or bulky pots. There is already a hole in the top strip of the sink for installing a kitchen faucet. There is also space for drilling an additional hole, for example for a built-in soap dispenser or for a button to control the kitchen waste disposal.

The advantage of a granite sink is its **color variability** and the possibility to match it with the rest of the

kitchen, easy maintenance, and attractive design. The main advantages include excellent resistance to impact, scratches, and high temperatures.

#### Key features of the AQUASANITA HELIKA QUADRO 565 kitchen sink

- granite sink without a drainer
- Quadro 565 has an extended warranty of 5 years
- The advantage is the color variability and the possibility to match it with the rest of the kitchen.
- It is a popular choice among customers.
- sufficiently deep 20 cm sink basin
- The sink is intended for top mounting.
- suitable for a cabinet of 60 cm
- made of high-quality materials