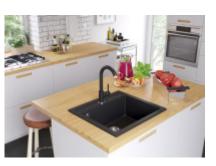

The granite single sink **Aquasanita Helika Quadro 565** is among the popular single-bowl sinks with an elegant design. It belongs to the category of the best-selling models of granite sinks thanks to its attractive appearance and ideal dimensions. Simple design that fits into most common kitchens.

The biggest advantage is a sufficiently large and deep (20 cm) basin, which provides enough space for washing large dishes such as baking trays or bulky pots. There is already a hole in the top strip of the sink for installing a kitchen faucet. There is also space for drilling an additional hole, for example for a built-in soap dispenser or for a button to control the kitchen waste disposal.