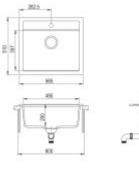

### **Basic parameters**

| busic purumeters                                        |                                                                                                                                                    |
|---------------------------------------------------------|----------------------------------------------------------------------------------------------------------------------------------------------------|
| Sink type:                                              | Single sink                                                                                                                                        |
| Sink shape:                                             | Rectangular                                                                                                                                        |
| Orientation:                                            | Without orientation                                                                                                                                |
| Sink material:                                          | Granite                                                                                                                                            |
| Width of the kitchen cabinet:                           | 60 cm                                                                                                                                              |
| Sink mounting type:                                     | Upper                                                                                                                                              |
| Sink style:                                             | Classic sinks                                                                                                                                      |
| Drain the sink.:                                        | 9 cm                                                                                                                                               |
| Product TARIC code:                                     | 68029390                                                                                                                                           |
| Others                                                  |                                                                                                                                                    |
| Eccentric control of the drain:                         | No                                                                                                                                                 |
| Pre-drilled hole for:                                   | Battery                                                                                                                                            |
| Possibility to drill another hole:                      | Yes                                                                                                                                                |
| Warranty:                                               | 5 years                                                                                                                                            |
| Dimensions of the main tray (cm)                        |                                                                                                                                                    |
| Width of the basin:                                     | 35.7                                                                                                                                               |
| The length of the bathtub:                              | 49.5                                                                                                                                               |
| Depth of the bathtub:                                   | 20                                                                                                                                                 |
| Minimum width of the cabinet:                           | 60                                                                                                                                                 |
| Round sink:                                             | No                                                                                                                                                 |
| The average size of the basin.:<br>Sink dimensions (cm) | Νο                                                                                                                                                 |
| Width of the sink:                                      | Unfortunately, you didn't provide any Czech text to be translated.<br>Could you please provide the text you want to be translated into<br>English? |
| Sink length:                                            | 56.5                                                                                                                                               |
| Sink depth:                                             | 20                                                                                                                                                 |
| Sink weight (kg):                                       | 5                                                                                                                                                  |
| Dimensions of the sink package (cm)                     |                                                                                                                                                    |
| Width of the packaging:                                 | 52.5                                                                                                                                               |
| Height of the packaging:                                | l'm sorry, but "20,8" is not a valid sentence in Czech. Could you please provide a complete sentence for translation?                              |
| Depth of the packaging:                                 | 58                                                                                                                                                 |
| Weight including packaging (kg):                        | 6                                                                                                                                                  |