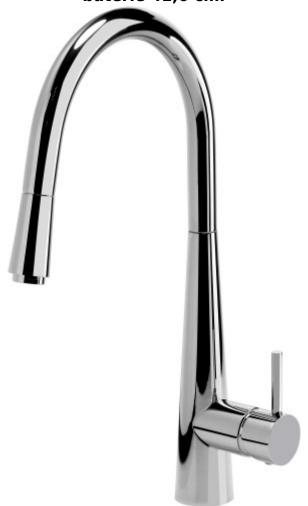

## **Deante Aster**

Vyšší oblouková dřezová baterie s vytahovací teleskopickou koncovkou. Výška baterie 41,6 cm.

EAN: 5907650803010

3 490 Kč

2 884 Kč bez DPH

The Deante Aster kitchen faucet belongs to the higher arc models with a pull-out telescopic nozzle. This type of sink faucet with a telescope is becoming increasingly popular, finding its place in today's modern household. The shower function will serve you well when rinsing the bathtub, fruits and vegetables, and when filling large pots that you can fill without having to put them in the sink. You can even comfortably fill a bucket placed on the floor next to the sink.

## Battery appearance

Weight including packaging (kg):

| Battery appearance                             |                                                                                                                                                                            |
|------------------------------------------------|----------------------------------------------------------------------------------------------------------------------------------------------------------------------------|
| Battery shape:                                 | Arch                                                                                                                                                                       |
| Surface treatment:                             | Shiny chrome                                                                                                                                                               |
| Battery function                               |                                                                                                                                                                            |
| Retractable nozzle:                            | Yes                                                                                                                                                                        |
| Switching aerator / shower:                    | No                                                                                                                                                                         |
| Battery management:                            | Leverage                                                                                                                                                                   |
| Battery for "two waters" (for filtered water): | No                                                                                                                                                                         |
| In general                                     |                                                                                                                                                                            |
| Cartridge type:                                | Ceramic                                                                                                                                                                    |
| Average cartridge:                             | 35 mm                                                                                                                                                                      |
| Length of connecting hoses (cm):               | 45                                                                                                                                                                         |
| Screwing hoses:                                | "0" - connection of flex hoses 3/8"                                                                                                                                        |
| Warranty:                                      | 2 years                                                                                                                                                                    |
| Battery height (cm):                           | 41.6                                                                                                                                                                       |
| Product TARIC code:                            | 84818011                                                                                                                                                                   |
| Battery packaging dimensions (cm)              |                                                                                                                                                                            |
| Width of the packaging:                        | Unfortunately, the sentence you provided ("27,5") does not make sense in Czech, and it cannot be translated into English. Please provide a valid sentence for translation. |
| Height of the packaging:                       | 7                                                                                                                                                                          |
| Depth of the packaging:                        | 58                                                                                                                                                                         |
|                                                |                                                                                                                                                                            |