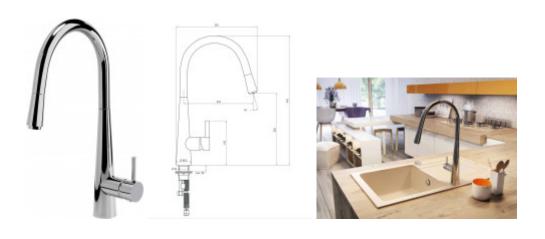

## **Deante Aster**

Vyšší oblouková dřezová baterie s vytahovací teleskopickou koncovkou. Výška baterie 41,6 cm.

EAN: 5907650803010

3 490 Kč

2 884 Kč bez DPH

The Deante Aster kitchen faucet belongs to the higher arc models with a pull-out telescopic nozzle. This type of sink faucet with a telescope is becoming increasingly popular, finding its place in today's modern household. The shower function will serve you well when rinsing the bathtub, fruits and vegetables, and when filling large pots that you can fill without having to put them in the sink. You can even comfortably fill a bucket placed on the floor next to the sink.

## Battery appearance

Weight including packaging (kg):

| Battery appearance                             |                                                                                                                                                                            |
|------------------------------------------------|----------------------------------------------------------------------------------------------------------------------------------------------------------------------------|
| Battery shape:                                 | Arch                                                                                                                                                                       |
| Surface treatment:                             | Shiny chrome                                                                                                                                                               |
| Battery function                               |                                                                                                                                                                            |
| Retractable nozzle:                            | Yes                                                                                                                                                                        |
| Switching aerator / shower:                    | No                                                                                                                                                                         |
| Battery management:                            | Leverage                                                                                                                                                                   |
| Battery for "two waters" (for filtered water): | No                                                                                                                                                                         |
| In general                                     |                                                                                                                                                                            |
| Cartridge type:                                | Ceramic                                                                                                                                                                    |
| Average cartridge:                             | 35 mm                                                                                                                                                                      |
| Length of connecting hoses (cm):               | 45                                                                                                                                                                         |
| Screwing hoses:                                | "0" - connection of flex hoses 3/8"                                                                                                                                        |
| Warranty:                                      | 2 years                                                                                                                                                                    |
| Battery height (cm):                           | 41.6                                                                                                                                                                       |
| Product TARIC code:                            | 84818011                                                                                                                                                                   |
| Battery packaging dimensions (cm)              |                                                                                                                                                                            |
| Width of the packaging:                        | Unfortunately, the sentence you provided ("27,5") does not make sense in Czech, and it cannot be translated into English. Please provide a valid sentence for translation. |
| Height of the packaging:                       | 7                                                                                                                                                                          |
| Depth of the packaging:                        | 58                                                                                                                                                                         |
|                                                |                                                                                                                                                                            |