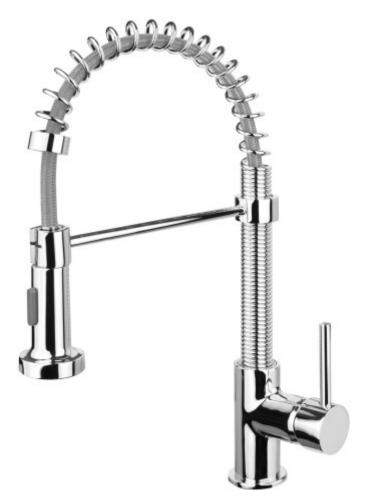

## **Deante Molla**

Kuchyňská baterie se sprchou spirálovitého tvaru, pákové ovládaní. Vhodná do ostrůvku. Výška baterie 50 cm.

EAN: 5908212004982

4 190 Kč

3 463 Kč bez DPH

Very modern kitchen faucet with a shower Deante Molla in a spiral shape is not only a practical helper, but also a design element of the washing center. It is a higher model of a kitchen faucet, which is suitable primarily for kitchen islands and places where there are no kitchen cabinets above the sink. The button on the end of the sink faucet allows switching between a straight and a shower stream, which every customer will certainly appreciate.

## **Battery appearance**

Weight including packaging (kg):

|            | Battery appearance                             |                                     |
|------------|------------------------------------------------|-------------------------------------|
|            | Battery shape:                                 | Arch                                |
|            | Surface treatment:                             | Shiny chrome                        |
|            | Battery function                               |                                     |
|            | Retractable nozzle:                            | Yes                                 |
|            | Switching aerator / shower:                    | Yes                                 |
|            | Battery management:                            | Leverage                            |
|            | Battery for "two waters" (for filtered water): | No                                  |
| In general |                                                |                                     |
|            | Cartridge type:                                | Ceramic                             |
|            | Average cartridge:                             | 35 mm                               |
|            | Length of connecting hoses (cm):               | 45                                  |
|            | Screwing hoses:                                | "0" - connection of flex hoses 3/8" |
|            | Warranty:                                      | 2 years                             |
|            | Battery height (cm):                           | 50                                  |
|            | Product TARIC code:                            | 84818011                            |
|            | Battery packaging dimensions (cm)              |                                     |
|            | Width of the packaging:                        | 28                                  |
|            | Height of the packaging:                       | 7                                   |
|            | Depth of the packaging:                        | 50.5                                |
|            |                                                |                                     |