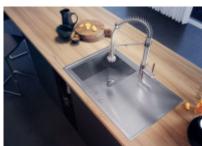

## **Deante Molla**

Kuchyňská baterie se sprchou spirálovitého tvaru, pákové ovládaní. Vhodná do ostrůvku. Výška baterie 50 cm.

EAN: 5908212004982

4 190 Kč

3 463 Kč bez DPH

Very modern kitchen faucet with a shower Deante Molla in a spiral shape is not only a practical helper, but also a design element of the washing center. It is a higher model of a kitchen faucet, which is suitable primarily for kitchen islands and places where there are no kitchen cabinets above the sink. The button on the end of the sink faucet allows switching between a straight and a shower stream, which every customer will certainly appreciate.