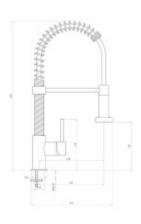

## **Battery appearance**

Weight including packaging (kg):

|            | Battery appearance                             |                                     |
|------------|------------------------------------------------|-------------------------------------|
|            | Battery shape:                                 | Arch                                |
|            | Surface treatment:                             | Shiny chrome                        |
|            | Battery function                               |                                     |
|            | Retractable nozzle:                            | Yes                                 |
|            | Switching aerator / shower:                    | Yes                                 |
|            | Battery management:                            | Leverage                            |
|            | Battery for "two waters" (for filtered water): | No                                  |
| In general |                                                |                                     |
|            | Cartridge type:                                | Ceramic                             |
|            | Average cartridge:                             | 35 mm                               |
|            | Length of connecting hoses (cm):               | 45                                  |
|            | Screwing hoses:                                | "0" - connection of flex hoses 3/8" |
|            | Warranty:                                      | 2 years                             |
|            | Battery height (cm):                           | 50                                  |
|            | Product TARIC code:                            | 84818011                            |
|            | Battery packaging dimensions (cm)              |                                     |
|            | Width of the packaging:                        | 28                                  |
|            | Height of the packaging:                       | 7                                   |
|            | Depth of the packaging:                        | 50.5                                |
|            |                                                |                                     |