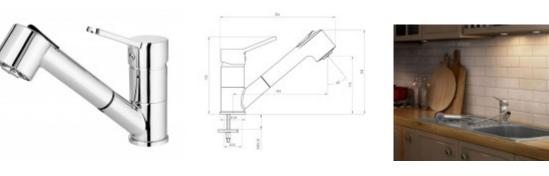

## **Deante Narcyz**

Stojánková baterie s teleskopickou vytahovací sprškou. Pákové ovládaní. Výška baterie 17 cm.

One of the most commonly purchased models of batteries is the Deante Narcyz shower stand battery. The battery is equipped with a telescopic extendable shower head, which is additionally supplemented by a switch between a straight and a shower stream. You will mainly use this convenience for rinsing fruits, vegetables, or the sink basin itself. The extendable shower will also allow you to conveniently rinse large trays and dishes and fill a pot placed on the countertop. It is available for purchase in glossy chrome.

## **Parameters**

| Battery appearance                             |                                     |
|------------------------------------------------|-------------------------------------|
| Battery shape:                                 | Classic                             |
| Surface treatment:                             | Shiny chrome                        |
| Battery function                               |                                     |
| Retractable nozzle:                            | Yes                                 |
| Switching aerator / shower:                    | Yes                                 |
| Battery management:                            | Leverage                            |
| Battery for "two waters" (for filtered water): | No                                  |
| In general                                     |                                     |
| Cartridge type:                                | Ceramic                             |
| Average cartridge:                             | 40 mm                               |
| Length of connecting hoses (cm):               | 45                                  |
| Screwing hoses:                                | "0" - connection of flex hoses 3/8" |
| Warranty:                                      | 2 years                             |
| Battery height (cm):                           | cca 17                              |
| Product TARIC code:                            | 84818011                            |
| Battery packaging dimensions (cm)              |                                     |
| Width of the packaging:                        | 16                                  |
| Height of the packaging:                       | 7.5                                 |
| Depth of the packaging:                        | 32.5                                |
| Weight including packaging (kg):               | 1.7                                 |