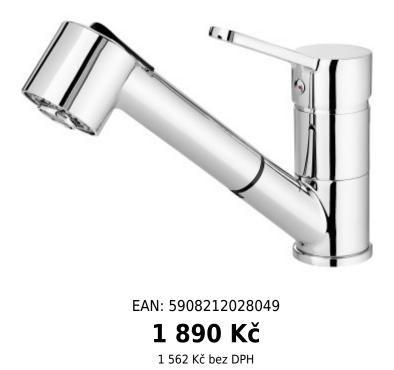

## **Deante Narcyz**

Stojánková baterie s teleskopickou vytahovací sprškou. Pákové ovládaní. Výška baterie 17 cm.

One of the most commonly purchased models of batteries is the Deante Narcyz shower stand battery. The battery is equipped with a telescopic extendable shower head, which is additionally supplemented by a switch between a straight and a shower stream. You will mainly use this convenience for rinsing fruits, vegetables, or the sink basin itself. The extendable shower will also allow you to conveniently rinse large trays and dishes and fill a pot placed on the countertop. It is available for purchase in glossy chrome.

Note: The battery is rotatable by 60 degrees.

## **Parameters**

| Battery appearance                             |                                     |
|------------------------------------------------|-------------------------------------|
| Battery shape:                                 | Classic                             |
| Surface treatment:                             | Shiny chrome                        |
| Battery function                               |                                     |
| Retractable nozzle:                            | Yes                                 |
| Switching aerator / shower:                    | Yes                                 |
| Battery management:                            | Leverage                            |
| Battery for "two waters" (for filtered water): | No                                  |
| In general                                     |                                     |
| Cartridge type:                                | Ceramic                             |
| Average cartridge:                             | 40 mm                               |
| Length of connecting hoses (cm):               | 45                                  |
| Screwing hoses:                                | "0" - connection of flex hoses 3/8" |
| Warranty:                                      | 2 years                             |
| Battery height (cm):                           | cca 17                              |
| Product TARIC code:                            | 84818011                            |
| Battery packaging dimensions (cm)              |                                     |
| Width of the packaging:                        | 16                                  |
| Height of the packaging:                       | 7.5                                 |
| Depth of the packaging:                        | 32.5                                |
| Weight including packaging (kg):               | 1.7                                 |