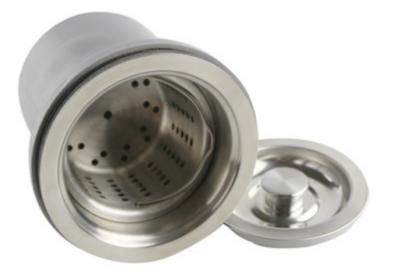

# Dřezová výpust s nerezovou mřížkou a košíkem ø 114 mm (otvor dřezu 90mm) se závitem 6/4"

EAN: 8596220010506 549 Kč 454 Kč bez DPH

With a sink basket, you can peel vegetables and fruit directly in the sink, while also eliminating problems with a clogged siphon. Ideal for households, smaller catering operations, and for anyone who does not want or cannot purchase a waste disposer for various reasons. The set consists of a drain, a deep sink basket, a sieve, and a stainless-steel plug.

#### HOW TO USE A SHOPPING CART?

The drain can be closed at any time with a stainless steel plug, completely preventing water from draining from the sink. The plug is recessed in the sink plane. During normal use, the drain is covered by a small sieve. Whenever you want to use the large capacity basket, simply remove the sieve. With the deep sink basket, you can peel potatoes and vegetables directly into the sink. After completing work in the sink, the sieve is pulled out by two fingers using the wire handle. The sieve can be emptied into a waste bin or organic waste can be placed in a compost. The sink basket can be washed in a dishwasher.

#### **QUALITY MATERIALS**

The lid, strainer, and basket are made of stainless steel with a chrome and nickel alloy. Thanks to this, they are highly resistant to corrosion and will serve you well for a long time. The plug is equipped with a high-quality silicone seal. The body of the drain is made of safe polypropylene. This plastic is known for its excellent chemical and mechanical resistance.