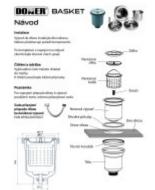

#### INSTALLATION

The handy household handyman can handle the replacement of the existing drain for a drain with a basket within 15 minutes according to the attached instructions. With a standard siphon, the recommended minimum distance from the bottom of the sink to the center of the waste pipe in the wall is 17 cm. In the case of installation with a connection of the sink overflow to the siphon branch, or with the use of an overflow set, the recommended minimum distance is 24 cm.

### Parts of the packaging:

• Assembly instructions