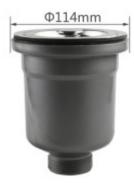

#### **Basic parameters:** Model: Donner BASKET Universal (Households, catering establishments, hair salons...) Use: Warranty: 2 years Product TARIC code: 73072980 **Technical parameters** Method of fastening/Installation: Tightening with a center screw. Sink flange material: Stainless steel Cover material/shell: Non-toxic polypropylene Basket material, plugs, nets: Stainless steel Basket volume: 250 ml Discharge volume: 560 ml Depth of the drain: 100 Maximum sink thickness: 3 cm Dimensions, weight, packaging 114x144 mm (H/W) Dimensions width (cm): Weight including packaging (kg): 0.6 Width of the packaging (cm): 12 Height of packaging (cm): 16 12 Depth of packaging (cm):