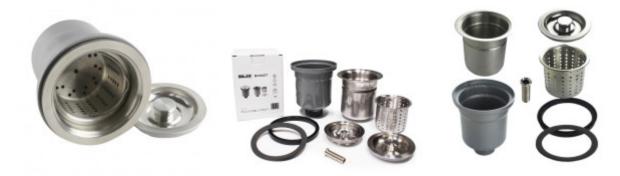

# Dřezová výpust s nerezovou mřížkou a košíkem ø 114 mm (otvor dřezu 90mm) se závitem 6/4"

EAN: 8596220010506 549 Kč 454 Kč bez DPH

With a sink basket, you can peel vegetables and fruit directly in the sink, while also eliminating problems with a clogged siphon. Ideal for households, smaller catering operations, and for anyone who does not want or cannot purchase a waste disposer for various reasons. The set consists of a drain, a deep sink basket, a sieve, and a stainless-steel plug.

#### **QUALITY MATERIALS**

The lid, strainer, and basket are made of stainless steel with a chrome and nickel alloy. Thanks to this, they are highly resistant to corrosion and will serve you well for a long time. The plug is equipped with a high-quality silicone seal. The body of the drain is made of safe polypropylene. This plastic is known for its excellent chemical and mechanical resistance.

### Parts of the packaging:

• Assembly instructions