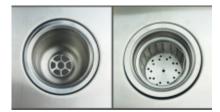

#### **NEVER CLOGGED WASTE AGAIN**

During normal use of a kitchen or utility sink, the pipes can get clogged after some time. This is partly addressed by a small additional sieve in the sink, but when there is a larger amount of debris, it quickly gets filled up and the water stops draining. The waste collector in the drain combines a regular small sieve with a high-capacity basket, which prevents the waste from getting blocked.

#### HOW TO USE A SHOPPING CART?

The drain can be closed at any time with a stainless steel plug, completely preventing water from draining from the sink. The plug is recessed in the sink plane. During normal use, the drain is covered by a small sieve. Whenever you want to use the large capacity basket, simply remove the sieve. With the deep sink basket, you can peel potatoes and vegetables directly into the sink. After completing work in the sink, the sieve is pulled out by two fingers using the wire handle. The sieve can be emptied into a waste bin or organic waste can be placed in a compost. The sink basket can be washed in a dishwasher.