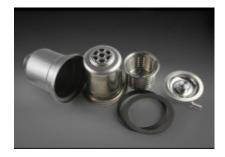

# Dřezová výpust s nerezovou mřížkou a košíkem ø 114 mm (otvor dřezu 90mm) se závitem 6/4"

EAN: 8596220010506 549 Kč 454 Kč bez DPH

With a sink basket, you can peel vegetables and fruit directly in the sink, while also eliminating problems with a clogged siphon. Ideal for households, smaller catering operations, and for anyone who does not want or cannot purchase a waste disposer for various reasons. The set consists of a drain, a deep sink basket, a sieve, and a stainless-steel plug.

#### HOW TO USE A SHOPPING CART?

The drain can be closed at any time with a stainless steel plug, completely preventing water from draining from the sink. The plug is recessed in the sink plane. During normal use, the drain is covered by a small sieve. Whenever you want to use the large capacity basket, simply remove the sieve. With the deep sink basket, you can peel potatoes and vegetables directly into the sink. After completing work in the sink, the sieve is pulled out by two fingers using the wire handle. The sieve can be emptied into a waste bin or organic waste can be placed in a compost. The sink basket can be washed in a dishwasher.

#### **QUALITY MATERIALS**

The lid, strainer, and basket are made of stainless steel with a chrome and nickel alloy. Thanks to this, they are highly resistant to corrosion and will serve you well for a long time. The plug is equipped with a high-quality silicone seal. The body of the drain is made of safe polypropylene. This plastic is known for its excellent chemical and mechanical resistance.

### Parts of the packaging:

• Assembly instructions