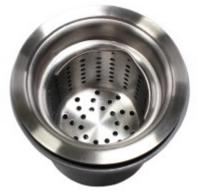

# Dřezová výpust s nerezovou mřížkou a košíkem ø 114 mm (otvor dřezu 90mm) se závitem 6/4"

EAN: 8596220010506 549 Kč 454 Kč bez DPH

With a sink basket, you can peel vegetables and fruit directly in the sink, while also eliminating problems with a clogged siphon. Ideal for households, smaller catering operations, and for anyone who does not want or cannot purchase a waste disposer for various reasons. The set consists of a drain, a deep sink basket, a sieve, and a stainless-steel plug.

#### **NEVER CLOGGED WASTE AGAIN**

During normal use of a kitchen or utility sink, the pipes can get clogged after some time. This is partly addressed by a small additional sieve in the sink, but when there is a larger amount of debris, it quickly gets filled up and the water stops draining. The waste collector in the drain combines a regular small sieve with a high-capacity basket, which prevents the waste from getting blocked.

#### HOW TO USE A SHOPPING CART?

The drain can be closed at any time with a stainless steel plug, completely preventing water from draining from the sink. The plug is recessed in the sink plane. During normal use, the drain is covered by a small sieve. Whenever you want to use the large capacity basket, simply remove the sieve. With the deep sink basket, you can peel potatoes and vegetables directly into the sink. After completing work in the sink, the sieve is pulled out by two fingers using the wire handle. The sieve can be emptied into a waste bin or organic waste can be placed in a compost. The sink basket can be washed in a dishwasher.