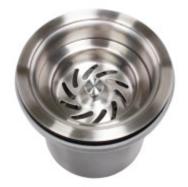

# Dřezová výpust s nerezovou mřížkou a košíkem ø 114 mm (otvor dřezu 90mm) se závitem 6/4"

EAN: 8596220010506 549 Kč 454 Kč bez DPH

With a sink basket, you can peel vegetables and fruit directly in the sink, while also eliminating problems with a clogged siphon. Ideal for households, smaller catering operations, and for anyone who does not want or cannot purchase a waste disposer for various reasons. The set consists of a drain, a deep sink basket, a sieve, and a stainless-steel plug.

#### **NEVER CLOGGED WASTE AGAIN**

During normal use of a kitchen or utility sink, the pipes can get clogged after some time. This is partly addressed by a small additional sieve in the sink, but when there is a larger amount of debris, it quickly gets filled up and the water stops draining. The waste collector in the drain combines a regular small sieve with a high-capacity basket, which prevents the waste from getting blocked.

#### **QUALITY MATERIALS**

The lid, strainer, and basket are made of stainless steel with a chrome and nickel alloy. Thanks to this, they are highly resistant to corrosion and will serve you well for a long time. The plug is equipped with a high-quality silicone seal. The body of the drain is made of safe polypropylene. This plastic is known for its excellent chemical and mechanical resistance.