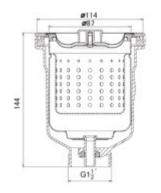

# Dřezová výpust s nerezovou mřížkou a košíkem ø 114 mm (otvor dřezu 90mm) se závitem 6/4"

EAN: 8596220010506 549 Kč 454 Kč bez DPH

With a sink basket, you can peel vegetables and fruit directly in the sink, while also eliminating problems with a clogged siphon. Ideal for households, smaller catering operations, and for anyone who does not want or cannot purchase a waste disposer for various reasons. The set consists of a drain, a deep sink basket, a sieve, and a stainless-steel plug.

#### **Basic parameters:** Model: Donner BASKET Universal (Households, catering establishments, hair salons...) Use: Warranty: 2 years Product TARIC code: 73072980 **Technical parameters** Method of fastening/Installation: Tightening with a center screw. Sink flange material: Stainless steel Cover material/shell: Non-toxic polypropylene Basket material, plugs, nets: Stainless steel Basket volume: 250 ml Discharge volume: 560 ml Depth of the drain: 100 Maximum sink thickness: 3 cm Dimensions, weight, packaging 114x144 mm (H/W) Dimensions width (cm): Weight including packaging (kg): 0.6 Width of the packaging (cm): 12 Height of packaging (cm): 16 12 Depth of packaging (cm):