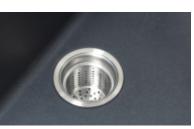

# Dřezová výpust s nerezovou mřížkou a košíkem ø 114 mm (otvor dřezu 90mm) se závitem 6/4"

EAN: 8596220010506 549 Kč 454 Kč bez DPH

With a sink basket, you can peel vegetables and fruit directly in the sink, while also eliminating problems with a clogged siphon. Ideal for households, smaller catering operations, and for anyone who does not want or cannot purchase a waste disposer for various reasons. The set consists of a drain, a deep sink basket, a sieve, and a stainless-steel plug.

#### HOW TO USE A SHOPPING CART?

The drain can be closed at any time with a stainless steel plug, completely preventing water from draining from the sink. The plug is recessed in the sink plane. During normal use, the drain is covered by a small sieve. Whenever you want to use the large capacity basket, simply remove the sieve. With the deep sink basket, you can peel potatoes and vegetables directly into the sink. After completing work in the sink, the sieve is pulled out by two fingers using the wire handle. The sieve can be emptied into a waste bin or organic waste can be placed in a compost. The sink basket can be washed in a dishwasher.