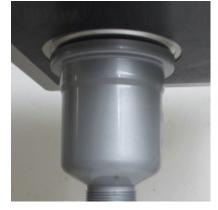

#### **QUALITY MATERIALS**

The lid, strainer, and basket are made of stainless steel with a chrome and nickel alloy. Thanks to this, they are highly resistant to corrosion and will serve you well for a long time. The plug is equipped with a high-quality silicone seal. The body of the drain is made of safe polypropylene. This plastic is known for its excellent chemical and mechanical resistance.

#### INSTALLATION

The handy household handyman can handle the replacement of the existing drain for a drain with a basket within 15 minutes according to the attached instructions. With a standard siphon, the recommended minimum distance from the bottom of the sink to the center of the waste pipe in the wall is 17 cm. In the case of installation with a connection of the sink overflow to the siphon branch, or with the use of an overflow set, the recommended minimum distance is 24 cm.