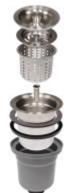

# Dřezová výpust s nerezovou mřížkou a košíkem ø 114 mm (otvor dřezu 90mm) se závitem 6/4"

EAN: 8596220010506 549 Kč 454 Kč bez DPH

With a sink basket, you can peel vegetables and fruit directly in the sink, while also eliminating problems with a clogged siphon. Ideal for households, smaller catering operations, and for anyone who does not want or cannot purchase a waste disposer for various reasons. The set consists of a drain, a deep sink basket, a sieve, and a stainless-steel plug.

#### HOW TO USE A SHOPPING CART?

The drain can be closed at any time with a stainless steel plug, completely preventing water from draining from the sink. The plug is recessed in the sink plane. During normal use, the drain is covered by a small sieve. Whenever you want to use the large capacity basket, simply remove the sieve. With the deep sink basket, you can peel potatoes and vegetables directly into the sink. After completing work in the sink, the sieve is pulled out by two fingers using the wire handle. The sieve can be emptied into a waste bin or organic waste can be placed in a compost. The sink basket can be washed in a dishwasher.

#### **QUALITY MATERIALS**

The lid, strainer, and basket are made of stainless steel with a chrome and nickel alloy. Thanks to this, they are highly resistant to corrosion and will serve you well for a long time. The plug is equipped with a high-quality silicone seal. The body of the drain is made of safe polypropylene. This plastic is known for its excellent chemical and mechanical resistance.