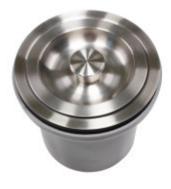

#### HOW TO USE A SHOPPING CART?

The drain can be closed at any time with a stainless steel plug, completely preventing water from draining from the sink. The plug is recessed in the sink plane. During normal use, the drain is covered by a small sieve. Whenever you want to use the large capacity basket, simply remove the sieve. With the deep sink basket, you can peel potatoes and vegetables directly into the sink. After completing work in the sink, the sieve is pulled out by two fingers using the wire handle. The sieve can be emptied into a waste bin or organic waste can be placed in a compost. The sink basket can be washed in a dishwasher.

#### **QUALITY MATERIALS**

The lid, strainer, and basket are made of stainless steel with a chrome and nickel alloy. Thanks to this, they are highly resistant to corrosion and will serve you well for a long time. The plug is equipped with a high-quality silicone seal. The body of the drain is made of safe polypropylene. This plastic is known for its excellent chemical and mechanical resistance.