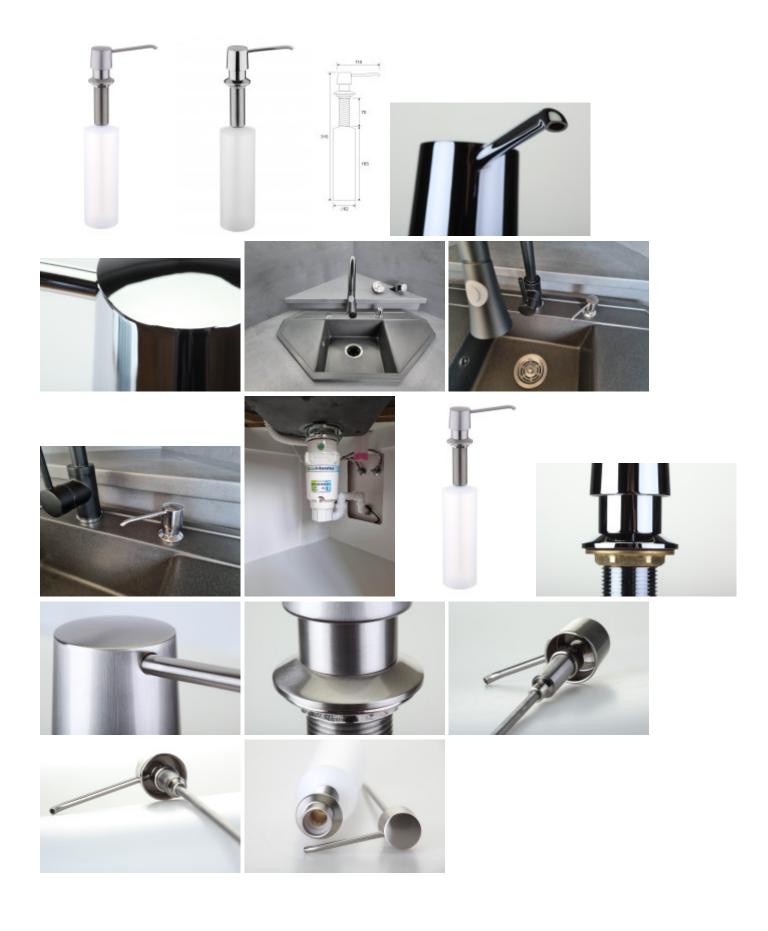

# **Donner Click (B5)**

Dávkovač saponátu (Jaru) do dřezu. Jemné rovné tvary a dlouhá pípa působí elegantním dojmem. Provedení lesklý a matný chrom.

The **Donner Click (B5)** dispenser is a great addition to any kitchen or bathroom. Thanks to the fact that the container of the dispenser is hidden, it doesn't take up unnecessary space. The dispenser can be filled with a wide range of products according to your preferences.

### For kitchen and bathroom

In the kitchen, it serves as a jar dispenser. In the bathroom, it is used as a liquid soap dispenser. In public washrooms, they can be used as gel or disinfectant dispensers.

#### Universal use

The dispenser can be filled with a wide range of different preparations (cleaning agents, soaps, shower gels, body and facial cosmetics...).

# Easy fulfillment

To fill, simply pull out the tap and pour in the content through the opening. It is not necessary to unscrew the dispenser.