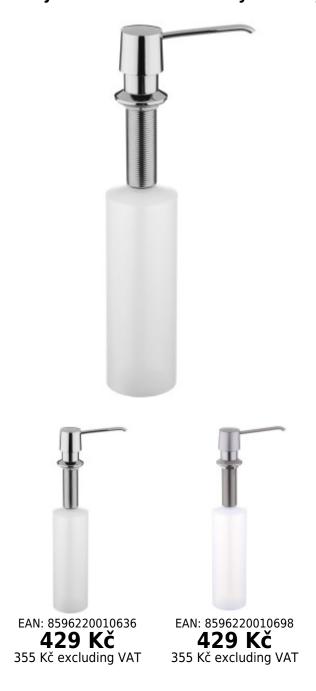

# **Donner Click (B5)**

Dávkovač saponátu (Jaru) do dřezu. Jemné rovné tvary a dlouhá pípa působí elegantním dojmem. Provedení lesklý a matný chrom.

The **Donner Click (B5)** dispenser is a great addition to any kitchen or bathroom. Thanks to the fact that the container of the dispenser is hidden, it doesn't take up unnecessary space. The dispenser can be filled with a wide range of products according to your preferences.

# **General parameters**

| Dimensions of the dosing device (cm) |                     |  |
|--------------------------------------|---------------------|--|
| Warranty:                            | 2                   |  |
| Product TARIC code:                  | 84132000            |  |
| For a hole with a diameter.:         | 25-35 mm            |  |
| Dispenser type:                      | Built-in dispensers |  |
| The volume of the tank:              | 470 ml              |  |
| Color and material of the tank:      | white plastic       |  |
|                                      |                     |  |

# Dimensions of the dosing device (cm)

| Total height of the dispenser:              | 31.5 |
|---------------------------------------------|------|
| The length of the pump:                     | 11   |
| Thread screw length:                        | 7    |
| Bottle height:                              | 18.3 |
| The average bottle size:                    | 6.2  |
| Dimensions of the dispersor profession (cm) |      |