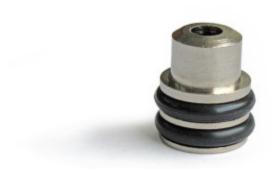

## Donner těsnění pro manuální dávkovač

Jednoduše vyšroubujete starý středový kus a nahradíte jej novým.

EAN: 8596220013910

**79 Kč** 65 Kč bez DPH

The **seal** is intended for **Donner manual dispensers**. The seal needs to be replaced if your dispenser has stopped working - leaking or not dispensing properly. The cause could be a cracked or worn seal.

The seal is designed for Donner Click, Donner Wheel, Donner Top, or Donner Smart dispensers. The previously used seal is now replaced by **a new type of seal**, which uses two sealing rings. It is necessary to replace the entire center of the dispenser, simply unscrew the old center piece and replace it with a new one.