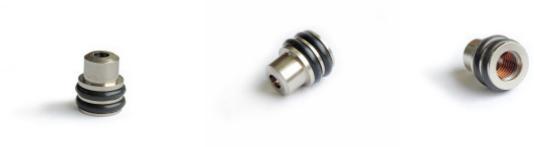

## Donner těsnění pro manuální dávkovač

Jednoduše vyšroubujete starý středový kus a nahradíte jej novým.

EAN: 8596220013910

**79 Kč** 65 Kč bez DPH

The **seal** is intended for **Donner manual dispensers**. The seal needs to be replaced if your dispenser has stopped working - leaking or not dispensing properly. The cause could be a cracked or worn seal.

The seal is designed for Donner Click, Donner Wheel, Donner Top, or Donner Smart dispensers. The previously used seal is now replaced by **a new type of seal**, which uses two sealing rings. It is necessary to replace the entire center of the dispenser, simply unscrew the old center piece and replace it with a new one.