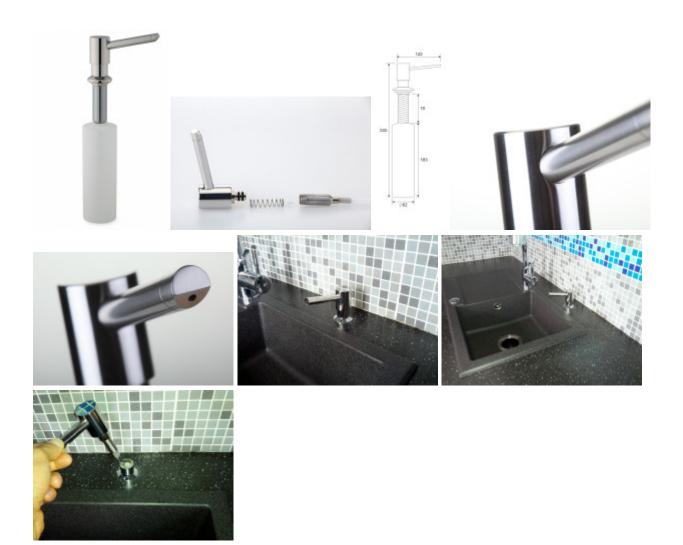

### Easy fulfillment

| To fill, simply pull out the tap and pour in the content through the opening. It is not necessary to unscrew the dispenser. |
|-----------------------------------------------------------------------------------------------------------------------------|
|                                                                                                                             |
|                                                                                                                             |
|                                                                                                                             |
|                                                                                                                             |
|                                                                                                                             |
|                                                                                                                             |
|                                                                                                                             |
|                                                                                                                             |
|                                                                                                                             |
|                                                                                                                             |
|                                                                                                                             |
|                                                                                                                             |
|                                                                                                                             |

### Dimensions of the dosing device (cm)

| Difficultions of the dosting device (cm) |      |  |
|------------------------------------------|------|--|
| Total height of the dispenser:           | 33.3 |  |
| The length of the pump:                  | 12.2 |  |
| Thread screw length:                     | 7    |  |
| Bottle height:                           | 18.3 |  |
| The average bottle size:                 | 6.2  |  |
|                                          |      |  |