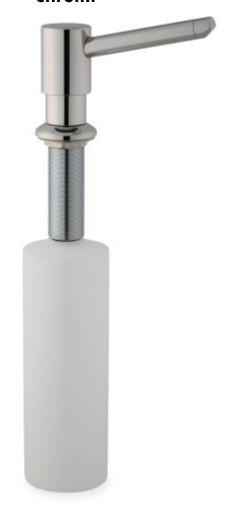

# **Donner Top (FA2)**

Dávkovač saponátu (jaru) pro zapuštění do dřezu. Barevné provedení lesklý chrom.

EAN: 8596220010711

579 Kč

479 Kč bez DPH

The **Donner Top (FA2)** dispenser is a great addition to any kitchen or bathroom. Thanks to the fact that the container of the dispenser is hidden, it doesn't unnecessarily take up any space. The dispenser can be filled with a wide range of products according to your preferences.