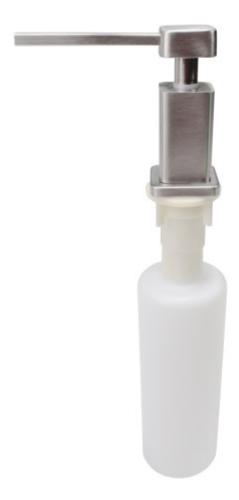

### Dávkovač saponátu, tekutého mýdla nebo gelové desinfekce

EAN: 8596220010520

399 Kč

330 Kč bez DPH

The **Donner TOWER** dispenser is a great addition to any kitchen or bathroom. Thanks to the fact that the container of the dispenser is hidden, it doesn't take up unnecessary space. The dispenser can be filled with a variety of products according to your preferences.

## Dimensions of the dosing device (cm)

| Total height of the dispenser: | 29.7 |
|--------------------------------|------|
| The length of the pump:        | 10   |
| Thread screw length:           | 3    |
| Bottle height:                 | 15.5 |
| The average bottle size:       | 5.5  |
|                                |      |