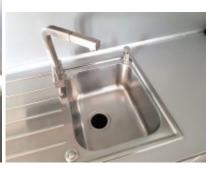

### Dávkovač saponátu, tekutého mýdla nebo gelové desinfekce

EAN: 8596220010520

399 Kč

330 Kč bez DPH

The **Donner TOWER** dispenser is a great addition to any kitchen or bathroom. Thanks to the fact that the container of the dispenser is hidden, it doesn't take up unnecessary space. The dispenser can be filled with a variety of products according to your preferences.

#### For kitchen and bathroom

In the kitchen, it serves as a jar dispenser. In the bathroom, it is used as a liquid soap dispenser. In public washrooms, they can be used as gel or disinfectant dispensers.