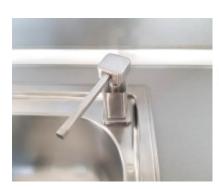

#### **Easy fulfillment**

To fill, simply pull out the tap and pour in the content through the opening. It is not necessary to unscrew

| the dispenser. |  |  |
|----------------|--|--|
|                |  |  |
|                |  |  |
|                |  |  |
|                |  |  |
|                |  |  |
|                |  |  |
|                |  |  |
|                |  |  |
|                |  |  |
|                |  |  |
|                |  |  |
|                |  |  |
|                |  |  |
|                |  |  |
|                |  |  |
|                |  |  |
|                |  |  |
|                |  |  |
|                |  |  |
|                |  |  |
|                |  |  |
|                |  |  |
|                |  |  |
|                |  |  |
|                |  |  |
|                |  |  |
|                |  |  |
|                |  |  |
|                |  |  |
|                |  |  |
|                |  |  |
|                |  |  |
|                |  |  |
|                |  |  |
|                |  |  |
|                |  |  |
|                |  |  |
|                |  |  |
|                |  |  |
|                |  |  |
|                |  |  |