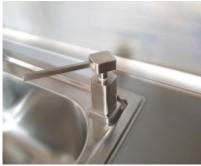

#### For kitchen and bathroom

In the kitchen, it serves as a jar dispenser. In the bathroom, it is used as a liquid soap dispenser. In public washrooms, they can be used as gel or disinfectant dispensers.