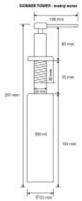

## Dimensions of the dosing device (cm)

| Total height of the dispenser: | 29.7 |
|--------------------------------|------|
| The length of the pump:        | 10   |
| Thread screw length:           | 3    |
| Bottle height:                 | 15.5 |
| The average bottle size:       | 5.5  |
|                                |      |

# Dimensions of the dispenser packaging (cm)

| Width of the packaging:          | 12.5   |
|----------------------------------|--------|
| Weight including packaging (kg): | 0.3 kg |
| Height of the packaging:         | 6      |
| Depth of the packaging:          | 18.5   |