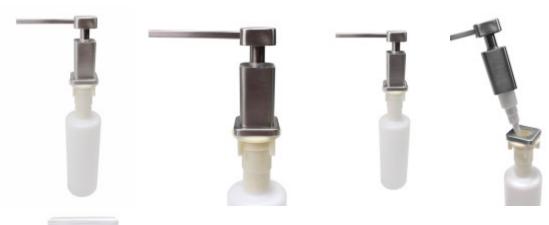

### Dávkovač saponátu, tekutého mýdla nebo gelové desinfekce

EAN: 8596220010520

399 Kč

330 Kč bez DPH

The **Donner TOWER** dispenser is a great addition to any kitchen or bathroom. Thanks to the fact that the container of the dispenser is hidden, it doesn't take up unnecessary space. The dispenser can be filled with a variety of products according to your preferences.

#### **Easy fulfillment**

To fill, simply pull out the tap and pour in the content through the opening. It is not necessary to unscrew

| the dispenser. |  |  |
|----------------|--|--|
|                |  |  |
|                |  |  |
|                |  |  |
|                |  |  |
|                |  |  |
|                |  |  |
|                |  |  |
|                |  |  |
|                |  |  |
|                |  |  |
|                |  |  |
|                |  |  |
|                |  |  |
|                |  |  |
|                |  |  |
|                |  |  |
|                |  |  |
|                |  |  |
|                |  |  |
|                |  |  |
|                |  |  |
|                |  |  |
|                |  |  |
|                |  |  |
|                |  |  |
|                |  |  |
|                |  |  |
|                |  |  |
|                |  |  |
|                |  |  |
|                |  |  |
|                |  |  |
|                |  |  |
|                |  |  |
|                |  |  |
|                |  |  |
|                |  |  |
|                |  |  |
|                |  |  |
|                |  |  |
|                |  |  |