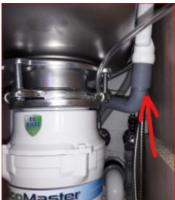

In the package, you will find everything you need to connect the overflow to the outlet elbow of the disposer, see. The waste elbow from the disposer is equipped with an additional inlet with a flange, which most plumbers cut off and then connect the overflow with a garden or other hose.

Use this set for professional connection of the overflow without the need to shorten the additional inlet. The result will be a perfect connection of the sink overflow with the waste disposal unit.

- flexible hose 60cm (can be shortened as needed)
- 2x end cap 22mm; 1x end cap 19mm (inner diameter)
- 2x clip

Securing clip: tightening of flexible hose connections and original endings dishwasher/washing machine

Robbery hose 0.55m: connection of the sink overflow with the waste pipe