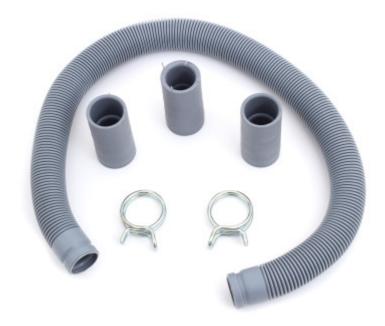

Use this set for professional connection of the overflow without the need to shorten the additional inlet. The result will be a perfect connection of the sink overflow with the waste disposal unit.

- flexible hose 60cm (can be shortened as needed)
- 2x end cap 22mm; 1x end cap 19mm (inner diameter)
- 2x clip

Securing clip: tightening of flexible hose connections and original endings dishwasher/washing machine

Robbery hose 0.55m: connection of the sink overflow with the waste pipe