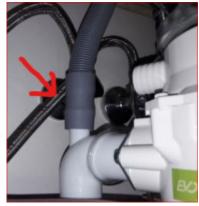

In the package, you will find everything you need to connect the overflow to the outlet elbow of the disposer, see. The waste elbow from the disposer is equipped with an additional inlet with a flange, which most plumbers cut off and then connect the overflow with a garden or other hose.

Use this set for professional connection of the overflow without the need to shorten the additional inlet. The result will be a perfect connection of the sink overflow with the waste disposal unit.

- flexible hose 60cm (can be shortened as needed)
- 2x end cap 22mm; 1x end cap 19mm (inner diameter)
- 2x clip

Securing clip: tightening of flexible hose connections and original endings dishwasher/washing machine

Robbery hose 0.55m: connection of the sink overflow with the waste pipe