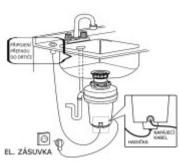

In the package, you will find everything you need to connect the overflow to the outlet elbow of the disposer, see. The waste elbow from the disposer is equipped with an additional inlet with a flange, which most plumbers cut off and then connect the overflow with a garden or other hose.

Use this set for professional connection of the overflow without the need to shorten the additional inlet. The result will be a perfect connection of the sink overflow with the waste disposal unit.

- flexible hose 60cm (can be shortened as needed)
- 2x end cap 22mm; 1x end cap 19mm (inner diameter)
- 2x clip