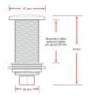

## **Parameters**

## **Basic parameters**

| Model:                                        | Dull stainless steel brushed / Copper patina / Old brass                      |
|-----------------------------------------------|-------------------------------------------------------------------------------|
| Use:                                          | Air pressure switching - crushers, whirlpools, pools                          |
| Warranty:                                     | 2                                                                             |
| Weight including packaging (kg):              | 0.3                                                                           |
| Width of the packaging (cm):                  | 21                                                                            |
| Height of packaging (cm):                     | 7                                                                             |
| Depth of packaging (cm):                      | 30                                                                            |
| Technical parameters                          |                                                                               |
| Method of attachment / installation:          | Downloading matrix                                                            |
| Button material:                              | Screwing, nut - plastic                                                       |
| Thread diameter.:                             | 32 mm                                                                         |
| The diameter of the cover around the button.: | 47 x 47 mm                                                                    |
| Thread length for fastening:                  | Possible length of engagement 54 mm - meaning possible thickness of the board |
|                                               |                                                                               |