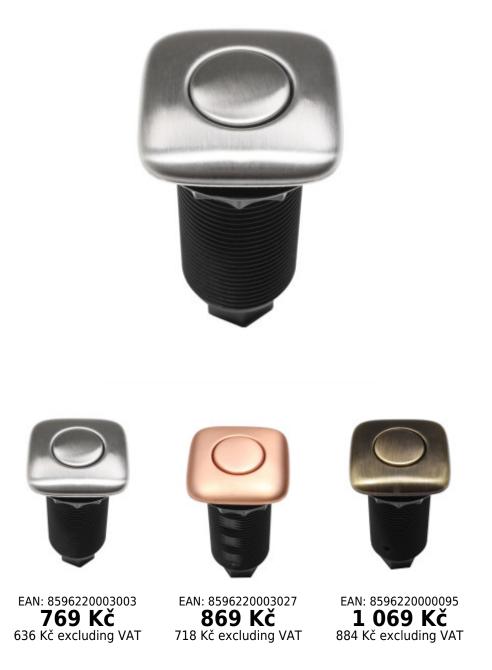

## EcoMaster Samostatné pneutlačítko hranaté

Slouží k ovládání drtiče kuchyňského odpadu

For simple, convenient, and at the same time safe operation of kitchen waste disposals. This option is the most commonly used as the disposal is turned on and off in conjunction with water, allowing the button to be placed in close proximity to the faucet.

**Location:** In the worktop or directly into the free areas of the sink.

**Safety:** The button meets all safety requirements. It is suitable for humid environments and can even be directly poured with water. In addition to controlling crushers, it is also used, for example, to activate jets in whirlpools and large hot tubs.

## **Basic parameters**

| Model:                                        | Dull stainless steel brushed / Copper patina / Old brass                      |
|-----------------------------------------------|-------------------------------------------------------------------------------|
| Use:                                          | Air pressure switching - crushers, whirlpools, pools                          |
| Warranty:                                     | 2                                                                             |
| Weight including packaging (kg):              | 0.3                                                                           |
| Width of the packaging (cm):                  | 21                                                                            |
| Height of packaging (cm):                     | 7                                                                             |
| Depth of packaging (cm):                      | 30                                                                            |
| Technical parameters                          |                                                                               |
| Method of attachment / installation:          | Downloading matrix                                                            |
| Button material:                              | Screwing, nut - plastic                                                       |
| Thread diameter.:                             | 32 mm                                                                         |
| The diameter of the cover around the button.: | 47 x 47 mm                                                                    |
| Thread length for fastening:                  | Possible length of engagement 54 mm - meaning possible thickness of the board |
|                                               |                                                                               |