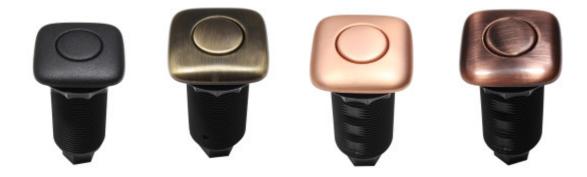

## **Basic parameters**

| Model:                                        | Dull stainless steel brushed / Copper patina / Old brass                      |
|-----------------------------------------------|-------------------------------------------------------------------------------|
| Use:                                          | Air pressure switching - crushers, whirlpools, pools                          |
| Warranty:                                     | 2                                                                             |
| Weight including packaging (kg):              | 0.3                                                                           |
| Width of the packaging (cm):                  | 21                                                                            |
| Height of packaging (cm):                     | 7                                                                             |
| Depth of packaging (cm):                      | 30                                                                            |
| Technical parameters                          |                                                                               |
| Method of attachment / installation:          | Downloading matrix                                                            |
| Button material:                              | Screwing, nut - plastic                                                       |
| Thread diameter.:                             | 32 mm                                                                         |
| The diameter of the cover around the button.: | 47 x 47 mm                                                                    |
| Thread length for fastening:                  | Possible length of engagement 54 mm - meaning possible thickness of the board |
|                                               |                                                                               |