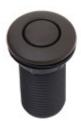

diameter.:                             | 32 mm                                                                                                                                                                                                                |
| The diameter of the cover around the button.: | Shiny chrome - 50 mm / Matte stainless steel - 46 mm                                                                                                                                                                 |
| Thread length for fastening:                  | Shiny chrome, white, black - possible length for attachment 54 mm - meaning possible thickness of the board / Matt stainless steel - possible length for attachment 35 mm - meaning possible thickness of the board. |



























#### EcoMaster pneutlačitko



Medel kulaté: nistry nero





----