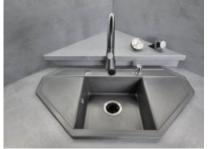

**Location:** In the worktop or directly into the free areas of the sink.

**Safety:** The button meets all safety requirements. It is suitable for humid environments and can even be directly poured with water. In addition to controlling crushers, it is also used, for example, to activate jets in whirlpools and large hot tubs.