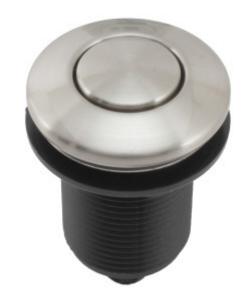

#### Frosted stainless steel

• Full stainless steel button. Brushed sheet surface treatment - resistance to scratches and abrasions, etc. Suitable for gastronomic operations.

For simple, convenient, and at the same time safe operation of kitchen waste disposals. This option is the most commonly used as the disposal is turned on and off in conjunction with water, allowing the button to be placed in close proximity to the faucet.

### **Basic parameters**

| •                                             |                                                                                                                                                                                                                      |
|-----------------------------------------------|----------------------------------------------------------------------------------------------------------------------------------------------------------------------------------------------------------------------|
| Model:                                        | Glossy chrome plated / Matte stainless steel brushed                                                                                                                                                                 |
| Use:                                          | Air pressure switching - crushers, whirlpools, pools                                                                                                                                                                 |
| Warranty:                                     | 2                                                                                                                                                                                                                    |
| Weight including packaging (kg):              | 0.3                                                                                                                                                                                                                  |
| Width of the packaging (cm):                  | 21                                                                                                                                                                                                                   |
| Height of packaging (cm):                     | 7                                                                                                                                                                                                                    |
| Depth of packaging (cm):                      | 30                                                                                                                                                                                                                   |
| Technical parameters                          |                                                                                                                                                                                                                      |
| Method of attachment / installation:          | Downloading matrix                                                                                                                                                                                                   |
| Button material:                              | Screwing, nut - plastic                                                                                                                                                                                              |
| Thread diameter.:                             | 32 mm                                                                                                                                                                                                                |
| The diameter of the cover around the button.: | Shiny chrome - 50 mm / Matte stainless steel - 46 mm                                                                                                                                                                 |
| Thread length for fastening:                  | Shiny chrome, white, black - possible length for attachment 54 mm - meaning possible thickness of the board / Matt stainless steel - possible length for attachment 35 mm - meaning possible thickness of the board. |