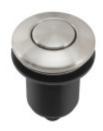

#### Frosted stainless steel

• Full stainless steel button. Brushed sheet surface treatment - resistance to scratches and abrasions, etc. Suitable for gastronomic operations.

For simple, convenient, and at the same time safe operation of kitchen waste disposals. This option is the most commonly used as the disposal is turned on and off in conjunction with water, allowing the button to be placed in close proximity to the faucet.

### **Basic parameters**

| •                                             |                                                                                                                                                                                                                      |
|-----------------------------------------------|----------------------------------------------------------------------------------------------------------------------------------------------------------------------------------------------------------------------|
| Model:                                        | Glossy chrome plated / Matte stainless steel brushed                                                                                                                                                                 |
| Use:                                          | Air pressure switching - crushers, whirlpools, pools                                                                                                                                                                 |
| Warranty:                                     | 2                                                                                                                                                                                                                    |
| Weight including packaging (kg):              | 0.3                                                                                                                                                                                                                  |
| Width of the packaging (cm):                  | 21                                                                                                                                                                                                                   |
| Height of packaging (cm):                     | 7                                                                                                                                                                                                                    |
| Depth of packaging (cm):                      | 30                                                                                                                                                                                                                   |
| Technical parameters                          |                                                                                                                                                                                                                      |
| Method of attachment / installation:          | Downloading matrix                                                                                                                                                                                                   |
| Button material:                              | Screwing, nut - plastic                                                                                                                                                                                              |
| Thread diameter.:                             | 32 mm                                                                                                                                                                                                                |
| The diameter of the cover around the button.: | Shiny chrome - 50 mm / Matte stainless steel - 46 mm                                                                                                                                                                 |
| Thread length for fastening:                  | Shiny chrome, white, black - possible length for attachment 54 mm - meaning possible thickness of the board / Matt stainless steel - possible length for attachment 35 mm - meaning possible thickness of the board. |