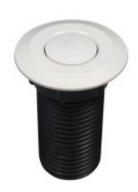

#### **Shiny chrome**

• Chrome-plated durable plastic. The universal best-selling button with a long lifespan.

#### Components included in the package:

- The body of the switch with an air bladder.
- Selected button cover

### **Basic parameters**

| •                                             |                                                                                                                                                                                                                      |
|-----------------------------------------------|----------------------------------------------------------------------------------------------------------------------------------------------------------------------------------------------------------------------|
| Model:                                        | Glossy chrome plated / Matte stainless steel brushed                                                                                                                                                                 |
| Use:                                          | Air pressure switching - crushers, whirlpools, pools                                                                                                                                                                 |
| Warranty:                                     | 2                                                                                                                                                                                                                    |
| Weight including packaging (kg):              | 0.3                                                                                                                                                                                                                  |
| Width of the packaging (cm):                  | 21                                                                                                                                                                                                                   |
| Height of packaging (cm):                     | 7                                                                                                                                                                                                                    |
| Depth of packaging (cm):                      | 30                                                                                                                                                                                                                   |
| Technical parameters                          |                                                                                                                                                                                                                      |
| Method of attachment / installation:          | Downloading matrix                                                                                                                                                                                                   |
| Button material:                              | Screwing, nut - plastic                                                                                                                                                                                              |
| Thread diameter.:                             | 32 mm                                                                                                                                                                                                                |
| The diameter of the cover around the button.: | Shiny chrome - 50 mm / Matte stainless steel - 46 mm                                                                                                                                                                 |
| Thread length for fastening:                  | Shiny chrome, white, black - possible length for attachment 54 mm - meaning possible thickness of the board / Matt stainless steel - possible length for attachment 35 mm - meaning possible thickness of the board. |