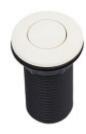

ad diameter.:                             | 32 mm                                                                                                                                                                                                                |
| The diameter of the cover around the button.: | Shiny chrome - 50 mm / Matte stainless steel - 46 mm                                                                                                                                                                 |
| Thread length for fastening:                  | Shiny chrome, white, black - possible length for attachment 54 mm - meaning possible thickness of the board / Matt stainless steel - possible length for attachment 35 mm - meaning possible thickness of the board. |



























#### EcoMaster pneutlačitko



Medel kulaté: nistry nero





----