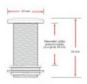

### **Basic parameters**

| •                                             |                                                                                                                                                                                                                      |
|-----------------------------------------------|----------------------------------------------------------------------------------------------------------------------------------------------------------------------------------------------------------------------|
| Model:                                        | Glossy chrome plated / Matte stainless steel brushed                                                                                                                                                                 |
| Use:                                          | Air pressure switching - crushers, whirlpools, pools                                                                                                                                                                 |
| Warranty:                                     | 2                                                                                                                                                                                                                    |
| Weight including packaging (kg):              | 0.3                                                                                                                                                                                                                  |
| Width of the packaging (cm):                  | 21                                                                                                                                                                                                                   |
| Height of packaging (cm):                     | 7                                                                                                                                                                                                                    |
| Depth of packaging (cm):                      | 30                                                                                                                                                                                                                   |
| Technical parameters                          |                                                                                                                                                                                                                      |
| Method of attachment / installation:          | Downloading matrix                                                                                                                                                                                                   |
| Button material:                              | Screwing, nut - plastic                                                                                                                                                                                              |
| Thread diameter.:                             | 32 mm                                                                                                                                                                                                                |
| The diameter of the cover around the button.: | Shiny chrome - 50 mm / Matte stainless steel - 46 mm                                                                                                                                                                 |
| Thread length for fastening:                  | Shiny chrome, white, black - possible length for attachment 54 mm - meaning possible thickness of the board / Matt stainless steel - possible length for attachment 35 mm - meaning possible thickness of the board. |