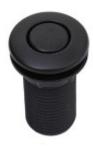

#### **Shiny chrome**

• Chrome-plated durable plastic. The universal best-selling button with a long lifespan.

#### Components included in the package:

- The body of the switch with an air bladder.
- Selected button cover

### **Basic parameters**

| •                                             |                                                                                                                                                                                                                      |
|-----------------------------------------------|----------------------------------------------------------------------------------------------------------------------------------------------------------------------------------------------------------------------|
| Model:                                        | Glossy chrome plated / Matte stainless steel brushed                                                                                                                                                                 |
| Use:                                          | Air pressure switching - crushers, whirlpools, pools                                                                                                                                                                 |
| Warranty:                                     | 2                                                                                                                                                                                                                    |
| Weight including packaging (kg):              | 0.3                                                                                                                                                                                                                  |
| Width of the packaging (cm):                  | 21                                                                                                                                                                                                                   |
| Height of packaging (cm):                     | 7                                                                                                                                                                                                                    |
| Depth of packaging (cm):                      | 30                                                                                                                                                                                                                   |
| Technical parameters                          |                                                                                                                                                                                                                      |
| Method of attachment / installation:          | Downloading matrix                                                                                                                                                                                                   |
| Button material:                              | Screwing, nut - plastic                                                                                                                                                                                              |
| Thread diameter.:                             | 32 mm                                                                                                                                                                                                                |
| The diameter of the cover around the button.: | Shiny chrome - 50 mm / Matte stainless steel - 46 mm                                                                                                                                                                 |
| Thread length for fastening:                  | Shiny chrome, white, black - possible length for attachment 54 mm - meaning possible thickness of the board / Matt stainless steel - possible length for attachment 35 mm - meaning possible thickness of the board. |