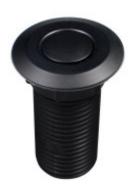

#### **Shiny chrome**

• Chrome-plated durable plastic. The universal best-selling button with a long lifespan.

#### Components included in the package:

- The body of the switch with an air bladder.
- Selected button cover

### **Basic parameters**

| •                                             |                                                                                                                                                                                                                      |
|-----------------------------------------------|----------------------------------------------------------------------------------------------------------------------------------------------------------------------------------------------------------------------|
| Model:                                        | Glossy chrome plated / Matte stainless steel brushed                                                                                                                                                                 |
| Use:                                          | Air pressure switching - crushers, whirlpools, pools                                                                                                                                                                 |
| Warranty:                                     | 2                                                                                                                                                                                                                    |
| Weight including packaging (kg):              | 0.3                                                                                                                                                                                                                  |
| Width of the packaging (cm):                  | 21                                                                                                                                                                                                                   |
| Height of packaging (cm):                     | 7                                                                                                                                                                                                                    |
| Depth of packaging (cm):                      | 30                                                                                                                                                                                                                   |
| Technical parameters                          |                                                                                                                                                                                                                      |
| Method of attachment / installation:          | Downloading matrix                                                                                                                                                                                                   |
| Button material:                              | Screwing, nut - plastic                                                                                                                                                                                              |
| Thread diameter.:                             | 32 mm                                                                                                                                                                                                                |
| The diameter of the cover around the button.: | Shiny chrome - 50 mm / Matte stainless steel - 46 mm                                                                                                                                                                 |
| Thread length for fastening:                  | Shiny chrome, white, black - possible length for attachment 54 mm - meaning possible thickness of the board / Matt stainless steel - possible length for attachment 35 mm - meaning possible thickness of the board. |