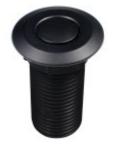

#### **Shiny chrome**

• Chrome-plated durable plastic. The universal best-selling button with a long lifespan.

#### Components included in the package:

- The body of the switch with an air bladder.
- Selected button cover

### **Basic parameters**

| •                                             |                                                                                                                                                                                                                      |
|-----------------------------------------------|----------------------------------------------------------------------------------------------------------------------------------------------------------------------------------------------------------------------|
| Model:                                        | Glossy chrome plated / Matte stainless steel brushed                                                                                                                                                                 |
| Use:                                          | Air pressure switching - crushers, whirlpools, pools                                                                                                                                                                 |
| Warranty:                                     | 2                                                                                                                                                                                                                    |
| Weight including packaging (kg):              | 0.3                                                                                                                                                                                                                  |
| Width of the packaging (cm):                  | 21                                                                                                                                                                                                                   |
| Height of packaging (cm):                     | 7                                                                                                                                                                                                                    |
| Depth of packaging (cm):                      | 30                                                                                                                                                                                                                   |
| Technical parameters                          |                                                                                                                                                                                                                      |
| Method of attachment / installation:          | Downloading matrix                                                                                                                                                                                                   |
| Button material:                              | Screwing, nut - plastic                                                                                                                                                                                              |
| Thread diameter.:                             | 32 mm                                                                                                                                                                                                                |
| The diameter of the cover around the button.: | Shiny chrome - 50 mm / Matte stainless steel - 46 mm                                                                                                                                                                 |
| Thread length for fastening:                  | Shiny chrome, white, black - possible length for attachment 54 mm - meaning possible thickness of the board / Matt stainless steel - possible length for attachment 35 mm - meaning possible thickness of the board. |