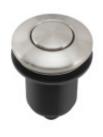

#### Frosted stainless steel

• Full stainless steel button. Brushed sheet surface treatment - resistance to scratches and abrasions, etc. Suitable for gastronomic operations.

For simple, convenient, and at the same time safe operation of kitchen waste disposals. This option is the most commonly used as the disposal is turned on and off in conjunction with water, allowing the button to be placed in close proximity to the faucet.