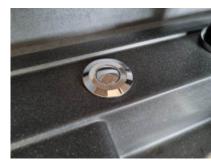

#### Frosted stainless steel

• Full stainless steel button. Brushed sheet surface treatment - resistance to scratches and abrasions, etc. Suitable for gastronomic operations.

For simple, convenient, and at the same time safe operation of kitchen waste disposals. This option is the most commonly used as the disposal is turned on and off in conjunction with water, allowing the button to be placed in close proximity to the faucet.