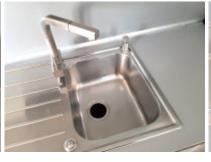

**Location:** In the worktop or directly into the free areas of the sink.

**Safety:** The button meets all safety requirements. It is suitable for humid environments and can even be directly poured with water. In addition to controlling crushers, it is also used, for example, to activate jets in whirlpools and large hot tubs.

Note: Necessary for controlling the crusher if no other method of switching on (e.g. rocker or wireless switch) is selected. The hose is ordered separately if needed.