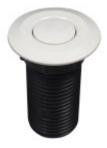

#### **Shiny chrome**

• Chrome-plated durable plastic. The universal best-selling button with a long lifespan.

### **Basic parameters**

| •                                             |                                                                                                                                                                                                                      |
|-----------------------------------------------|----------------------------------------------------------------------------------------------------------------------------------------------------------------------------------------------------------------------|
| Model:                                        | Glossy chrome plated / Matte stainless steel brushed                                                                                                                                                                 |
| Use:                                          | Air pressure switching - crushers, whirlpools, pools                                                                                                                                                                 |
| Warranty:                                     | 2                                                                                                                                                                                                                    |
| Weight including packaging (kg):              | 0.3                                                                                                                                                                                                                  |
| Width of the packaging (cm):                  | 21                                                                                                                                                                                                                   |
| Height of packaging (cm):                     | 7                                                                                                                                                                                                                    |
| Depth of packaging (cm):                      | 30                                                                                                                                                                                                                   |
| Technical parameters                          |                                                                                                                                                                                                                      |
| Method of attachment / installation:          | Downloading matrix                                                                                                                                                                                                   |
| Button material:                              | Screwing, nut - plastic                                                                                                                                                                                              |
| Thread diameter.:                             | 32 mm                                                                                                                                                                                                                |
| The diameter of the cover around the button.: | Shiny chrome - 50 mm / Matte stainless steel - 46 mm                                                                                                                                                                 |
| Thread length for fastening:                  | Shiny chrome, white, black - possible length for attachment 54 mm - meaning possible thickness of the board / Matt stainless steel - possible length for attachment 35 mm - meaning possible thickness of the board. |