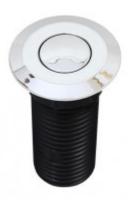

#### Frosted stainless steel

• Full stainless steel button. Brushed sheet surface treatment - resistance to scratches and abrasions, etc. Suitable for gastronomic operations.

For simple, convenient, and at the same time safe operation of kitchen waste disposals. This option is the most commonly used as the disposal is turned on and off in conjunction with water, allowing the button to be placed in close proximity to the faucet.

#### Components included in the package:

- The body of the switch with an air bladder.
- Selected button cover

### **Basic parameters**

| •                                             |                                                                                                                                                                                                                      |
|-----------------------------------------------|----------------------------------------------------------------------------------------------------------------------------------------------------------------------------------------------------------------------|
| Model:                                        | Glossy chrome plated / Matte stainless steel brushed                                                                                                                                                                 |
| Use:                                          | Air pressure switching - crushers, whirlpools, pools                                                                                                                                                                 |
| Warranty:                                     | 2                                                                                                                                                                                                                    |
| Weight including packaging (kg):              | 0.3                                                                                                                                                                                                                  |
| Width of the packaging (cm):                  | 21                                                                                                                                                                                                                   |
| Height of packaging (cm):                     | 7                                                                                                                                                                                                                    |
| Depth of packaging (cm):                      | 30                                                                                                                                                                                                                   |
| Technical parameters                          |                                                                                                                                                                                                                      |
| Method of attachment / installation:          | Downloading matrix                                                                                                                                                                                                   |
| Button material:                              | Screwing, nut - plastic                                                                                                                                                                                              |
| Thread diameter.:                             | 32 mm                                                                                                                                                                                                                |
| The diameter of the cover around the button.: | Shiny chrome - 50 mm / Matte stainless steel - 46 mm                                                                                                                                                                 |
| Thread length for fastening:                  | Shiny chrome, white, black - possible length for attachment 54 mm - meaning possible thickness of the board / Matt stainless steel - possible length for attachment 35 mm - meaning possible thickness of the board. |