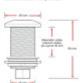

### **Basic parameters**

| •                                             |                                                                                                                                                                                                                      |
|-----------------------------------------------|----------------------------------------------------------------------------------------------------------------------------------------------------------------------------------------------------------------------|
| Model:                                        | Glossy chrome plated / Matte stainless steel brushed                                                                                                                                                                 |
| Use:                                          | Air pressure switching - crushers, whirlpools, pools                                                                                                                                                                 |
| Warranty:                                     | 2                                                                                                                                                                                                                    |
| Weight including packaging (kg):              | 0.3                                                                                                                                                                                                                  |
| Width of the packaging (cm):                  | 21                                                                                                                                                                                                                   |
| Height of packaging (cm):                     | 7                                                                                                                                                                                                                    |
| Depth of packaging (cm):                      | 30                                                                                                                                                                                                                   |
| Technical parameters                          |                                                                                                                                                                                                                      |
| Method of attachment / installation:          | Downloading matrix                                                                                                                                                                                                   |
| Button material:                              | Screwing, nut - plastic                                                                                                                                                                                              |
| Thread diameter.:                             | 32 mm                                                                                                                                                                                                                |
| The diameter of the cover around the button.: | Shiny chrome - 50 mm / Matte stainless steel - 46 mm                                                                                                                                                                 |
| Thread length for fastening:                  | Shiny chrome, white, black - possible length for attachment 54 mm - meaning possible thickness of the board / Matt stainless steel - possible length for attachment 35 mm - meaning possible thickness of the board. |