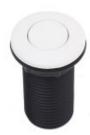

#### **Shiny chrome**

• Chrome-plated durable plastic. The universal best-selling button with a long lifespan.