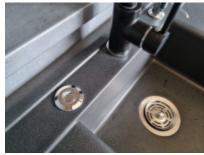

**Location:** In the worktop or directly into the free areas of the sink.

**Safety:** The button meets all safety requirements. It is suitable for humid environments and can even be directly poured with water. In addition to controlling crushers, it is also used, for example, to activate jets in whirlpools and large hot tubs.