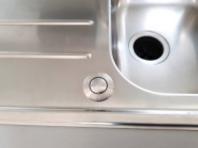

**Location:** In the worktop or directly into the free areas of the sink.

**Safety:** The button meets all safety requirements. It is suitable for humid environments and can even be directly poured with water. In addition to controlling crushers, it is also used, for example, to activate jets in whirlpools and large hot tubs.

Note: Necessary for controlling the crusher if no other method of switching on (e.g. rocker or wireless switch) is selected. The hose is ordered separately if needed.

#### Components included in the package:

- The body of the switch with an air bladder.
- Selected button cover