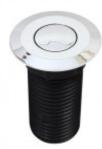

#### **Shiny chrome**

• Chrome-plated durable plastic. The universal best-selling button with a long lifespan.

### **Basic parameters**

| •                                             |                                                                                                                                                                                                                      |
|-----------------------------------------------|----------------------------------------------------------------------------------------------------------------------------------------------------------------------------------------------------------------------|
| Model:                                        | Glossy chrome plated / Matte stainless steel brushed                                                                                                                                                                 |
| Use:                                          | Air pressure switching - crushers, whirlpools, pools                                                                                                                                                                 |
| Warranty:                                     | 2                                                                                                                                                                                                                    |
| Weight including packaging (kg):              | 0.3                                                                                                                                                                                                                  |
| Width of the packaging (cm):                  | 21                                                                                                                                                                                                                   |
| Height of packaging (cm):                     | 7                                                                                                                                                                                                                    |
| Depth of packaging (cm):                      | 30                                                                                                                                                                                                                   |
| Technical parameters                          |                                                                                                                                                                                                                      |
| Method of attachment / installation:          | Downloading matrix                                                                                                                                                                                                   |
| Button material:                              | Screwing, nut - plastic                                                                                                                                                                                              |
| Thread diameter.:                             | 32 mm                                                                                                                                                                                                                |
| The diameter of the cover around the button.: | Shiny chrome - 50 mm / Matte stainless steel - 46 mm                                                                                                                                                                 |
| Thread length for fastening:                  | Shiny chrome, white, black - possible length for attachment 54 mm - meaning possible thickness of the board / Matt stainless steel - possible length for attachment 35 mm - meaning possible thickness of the board. |