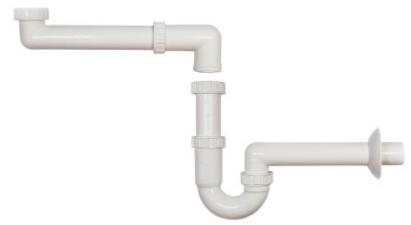

## EcoMaster Trubkový sifon 6/4" x 40 pro drtič

Pachová uzávěra, s hladkým průtokem vč. dílů oddálení sifonu ke zdi

EAN: 8595156224360

216 Kč

179 Kč bez DPH

The siphon is a **trap** between the sink drain and the sewer. Installing a siphon is necessary for all garbage disposals. In some cases, the existing siphon can be used during the garbage disposal installation (if already installed), but usually a new siphon that meets all installation requirements - functionality, versatility, and matching thread rise with the waste pipe of the garbage disposal - needs to be used.