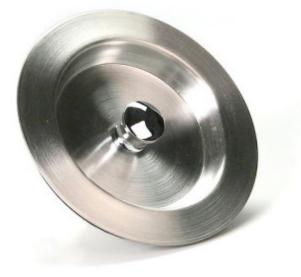

# EcoMaster zátka nerezová EM / AMC

Vsazení na přírubu hrdla

EAN: 8596220000163 **387 KČ** 320 Kč bez DPH

Robust stopper with a matte polished surface and a glossy handle, for sealing and filling the sink with an installed garbage disposal.

### PRINCIPLE

The stopper is placed on the flange of the drain throat as a cover, where it seals with its own circumferential cone seal. It does not require an inserted sleeve for its function.