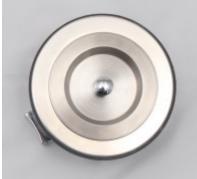

# EcoMaster zátka nerezová EM / AMC

Vsazení na přírubu hrdla

EAN: 8596220000163 **387 KČ** 320 Kč bez DPH

Robust stopper with a matte polished surface and a glossy handle, for sealing and filling the sink with an installed garbage disposal.

### PRINCIPLE

The stopper is placed on the flange of the drain throat as a cover, where it seals with its own circumferential cone seal. It does not require an inserted sleeve for its function.