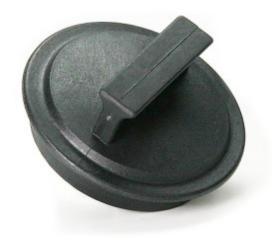

# EcoMaster zátka plastová EM / AMC

Vsazení uvnitř hrdla do manžety

EAN: 8596220000170

**109 Kč** 90 Kč bez DPH

Classic plug for blocking the sink drain with a garbage disposal.

#### **PRINCIPLE**

The plug is inserted deeper into the drain hole, all the way into the rubber sleeve, where it then seals. Therefore, it requires an inserted sleeve for its function.