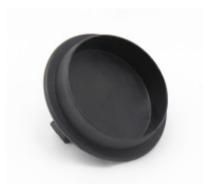

It works with all types of older and special cuffs Ø 80mm from our range intended for EM/AMC models.