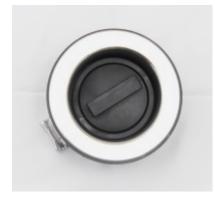

# EcoMaster zátka plastová EM / AMC

Vsazení uvnitř hrdla do manžety

EAN: 8596220000170

**109 Kč** 90 Kč bez DPH

Classic plug for blocking the sink drain with a garbage disposal.

#### **PRINCIPLE**

The plug is inserted deeper into the drain hole, all the way into the rubber sleeve, where it then seals. Therefore, it requires an inserted sleeve for its function.

#### **COMPATIBILITY**

The stopper is designed for E-Z Mount throats with an inner Ø of 78.5mm, especially for older models of the EcoMaster series or all original models by AMC (Anaheim Manufacturing Company), such as: Waste King, Bone Crusher, Commander, Sinkmaster, Waste Maid, Waste Master, Whilraway, General, etc.

It works with all types of older and special cuffs Ø 80mm from our range intended for EM/AMC models.