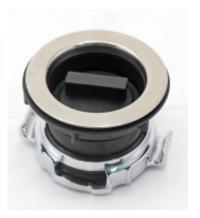

the packaging (cm):     | 20                                                                                                                        |
| Height of packaging (cm):        | Unfortunately, you haven't provided any Czech text to translate. Please provide the text you would like to be translated. |
| Depth of packaging (cm):         | 26                                                                                                                        |
| Weight including packaging (kg): | 0.3                                                                                                                       |
| Product TARIC code:              | 39229000                                                                                                                  |