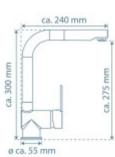

## **Parameters**

| Battery appearance                             |                                                                                                                                                                  |
|------------------------------------------------|------------------------------------------------------------------------------------------------------------------------------------------------------------------|
| Battery shape:                                 | Arch                                                                                                                                                             |
| Surface treatment:                             | Shiny chrome                                                                                                                                                     |
| Battery function                               |                                                                                                                                                                  |
| Retractable nozzle:                            | Yes                                                                                                                                                              |
| Switching aerator / shower:                    | No                                                                                                                                                               |
| Turning head.:                                 | about 360 degrees                                                                                                                                                |
| Battery management:                            | Leverage                                                                                                                                                         |
| Battery for "two waters" (for filtered water): | No                                                                                                                                                               |
| In general                                     |                                                                                                                                                                  |
| Cartridge type:                                | Ceramic                                                                                                                                                          |
| Average cartridge:                             | 35 mm                                                                                                                                                            |
| Length of connecting hoses (cm):               | About 50 cm                                                                                                                                                      |
| Screwing hoses:                                | "0" - connection of flex hoses 3/8"                                                                                                                              |
| Warranty:                                      | 2                                                                                                                                                                |
| Battery height (cm):                           | 30                                                                                                                                                               |
| Product TARIC code:                            | 84818011                                                                                                                                                         |
| Battery packaging dimensions (cm)              |                                                                                                                                                                  |
| Width of the packaging:                        | 17                                                                                                                                                               |
| Height of the packaging:                       | 6                                                                                                                                                                |
| Depth of the packaging:                        | Unfortunately, you didn't provide any Czech text to be translated. Could you please provide the text you want to be translated into English?                     |
| Weight including packaging (kg):               | <ol> <li>Dobrý den, jak se máte? Translation: Good day, how<br/>are you?</li> <li>Kde je nejbližší banka? Translation: Where is<br/>the nearest bank?</li> </ol> |