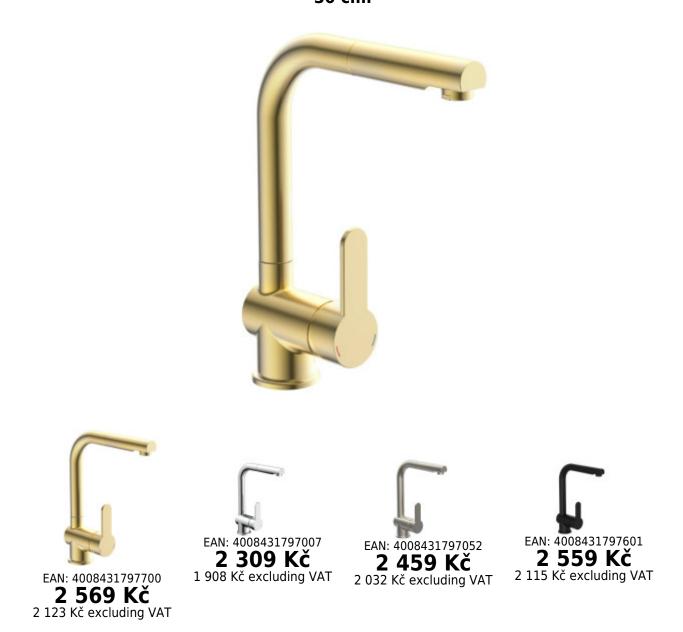

# **Eisl London**

Moderní oblouková kuchyňská baterie s vytahovací sprchou. Výška baterie cca 30 cm.

The elegant free-standing **kitchen faucet Eisl London** will elevate the look of your kitchen to a luxurious level.

The Eisl London battery will not only look great in a classic kitchen design, but it will also stand out as an island battery. **Single lever faucet** with an energy-saving cold start function - meaning, when the lever is in the middle position, only cold water flows. Kitchen faucet with a 360° swivel spout - also ideal for double sinks. Extendable shower hose (150 cm) for convenient handling.

### This battery is available in different colors:

- opaque black
- matte gold
- stainless
- Shiny chrome