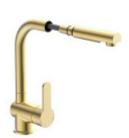

# **Eisl London**

Moderní oblouková kuchyňská baterie s vytahovací sprchou. Výška baterie cca 30 cm.

The elegant free-standing **kitchen faucet Eisl London** will elevate the look of your kitchen to a luxurious level.

The Eisl London battery will not only look great in a classic kitchen design, but it will also stand out as an island battery. **Single lever faucet** with an energy-saving cold start function - meaning, when the lever is in the middle position, only cold water flows. Kitchen faucet with a 360° swivel spout - also ideal for double sinks. Extendable shower hose (150 cm) for convenient handling.

### This battery is available in different colors:

- opaque black
- matte gold
- stainless
- Shiny chrome