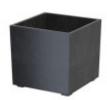

## Granisil granitový květináč KUBI 30 cm

Mrazuvzdorný žulový květináč pro vnitřní i venkovní použití.

EAN: 5907440727762 **2 790 Kč** 2 306 Kč excluding VAT

5907440727755 **2 790 Kč** 2 306 Kč excluding VAT

The advantage of granite flower pots is their **wide range of colors** (anthracite, black, white, gray, and beige), making it easy to match them with the surrounding area, such as garden furniture on the terrace, the flooring around the pool, or the color of the front door. They will perfectly fit into any interior or exterior.

Key features of the granite planter GRANISIL KUBI 30 cm

- high-quality granite flowerpot in a wide range of colors gray, white, black, beige, and anthracite
- geometric, minimalist, elegant shape
- 100% frost-resistant
- for indoor and outdoor use
- equipped with a drainage opening and a sealing plug