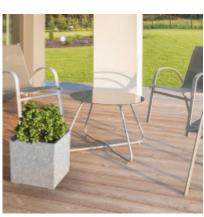

## Granisil granitový květináč KUBI 30 cm

Mrazuvzdorný žulový květináč pro vnitřní i venkovní použití.

EAN: 5907440727762 **2 790 Kč** 2 306 Kč excluding VAT

5907440727755 **2 790 Kč** 2 306 Kč excluding VAT

Give your plants and your home a refresh with our new granite flower pots. The high-quality granite flower pot **KUBI 30 cm** is suitable for both indoor and outdoor use. The geometric, minimalist, and elegant shape makes the flower pot a decoration for the interior or garden.

The advantage of granite flower pots is their **wide range of colors** (anthracite, black, white, gray, and beige), making it easy to match them with the surrounding area, such as garden furniture on the terrace, the flooring around the pool, or the color of the front door. They will perfectly fit into any interior or exterior.