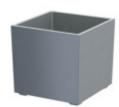

Give your plants and your home a refresh with our new granite flower pots. The high-quality granite flower pot **KUBI 30 cm** is suitable for both indoor and outdoor use. The geometric, minimalist, and elegant shape makes the flower pot a decoration for the interior or garden.

The advantage of granite flower pots is their **wide range of colors** (anthracite, black, white, gray, and beige), making it easy to match them with the surrounding area, such as garden furniture on the terrace, the flooring around the pool, or the color of the front door. They will perfectly fit into any interior or exterior.

Key features of the granite planter GRANISIL KUBI 30 cm

- high-quality granite flowerpot in a wide range of colors gray, white, black, beige, and anthracite
- geometric, minimalist, elegant shape
- 100% frost-resistant
- for indoor and outdoor use
- equipped with a drainage opening and a sealing plug