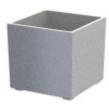

The advantage of granite flower pots is their **wide range of colors** (anthracite, black, white, gray, and beige), making it easy to match them with the surrounding area, such as garden furniture on the terrace, the flooring around the pool, or the color of the front door. They will perfectly fit into any interior or exterior.

Key features of the granite planter GRANISIL KUBI 30 cm

- high-quality granite flowerpot in a wide range of colors gray, white, black, beige, and anthracite
- geometric, minimalist, elegant shape
- 100% frost-resistant
- for indoor and outdoor use
- equipped with a drainage opening and a sealing plug