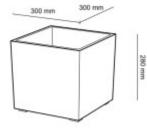

## **Basic parameters**

| zacie parameters                                  |                       |
|---------------------------------------------------|-----------------------|
| Warranty:                                         | 2                     |
| HS code:                                          | 42121                 |
| Technical information                             |                       |
| Dimensions of the base (cm):                      | 30 x 30               |
| Height (cm):                                      | 28                    |
| Dimensions of the upper edge (cm):                | 30 x 30               |
| Weight of the flowerpot (kg):                     | 12                    |
| Frost-resistant:                                  | Yes                   |
| Resistant to UV radiation.:                       | Yes                   |
| Discharge opening (supplied with a sealing plug): | Yes                   |
| Location:                                         | exterior and interior |
| Shape:                                            | Square                |
| Width:                                            | 30                    |
| Dimensions of the pot packaging                   |                       |
| Depth of packaging (cm):                          | 32                    |
| Height of packaging (cm):                         | 33                    |
| Width of the packaging (cm):                      | 32                    |
| Weight including packaging (kg):                  | 13                    |
|                                                   |                       |