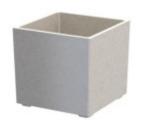

Give your plants and your home a refresh with our new granite flower pots. The high-quality granite flower pot **KUBI 30 cm** is suitable for both indoor and outdoor use. The geometric, minimalist, and elegant shape makes the flower pot a decoration for the interior or garden.

The advantage of granite flower pots is their **wide range of colors** (anthracite, black, white, gray, and beige), making it easy to match them with the surrounding area, such as garden furniture on the terrace, the flooring around the pool, or the color of the front door. They will perfectly fit into any interior or exterior.

Key features of the granite planter GRANISIL KUBI 30 cm

- high-quality granite flowerpot in a wide range of colors gray, white, black, beige, and anthracite
- geometric, minimalist, elegant shape
- 100% frost-resistant
- for indoor and outdoor use
- equipped with a drainage opening and a sealing plug