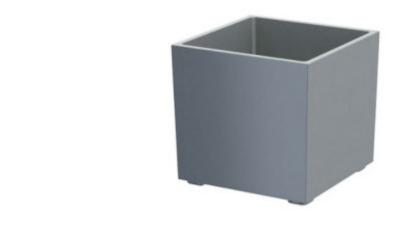

Give your plants and your home a refresh with our new granite flower pots. The high-quality granite flower pot **KUBI 30 cm** is suitable for both indoor and outdoor use. The geometric, minimalist, and elegant shape makes the flower pot a decoration for the interior or garden.

The advantage of granite flower pots is their **wide range of colors** (anthracite, black, white, gray, and beige), making it easy to match them with the surrounding area, such as garden furniture on the terrace, the flooring around the pool, or the color of the front door. They will perfectly fit into any interior or exterior.

Key features of the granite planter GRANISIL KUBI 30 cm

- high-quality granite flowerpot in a wide range of colors gray, white, black, beige, and anthracite
- geometric, minimalist, elegant shape
- 100% frost-resistant
- for indoor and outdoor use
- equipped with a drainage opening and a sealing plug