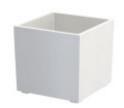

Give your plants and your home a refresh with our new granite flower pots. The high-quality granite flower pot **KUBI 30 cm** is suitable for both indoor and outdoor use. The geometric, minimalist, and elegant shape makes the flower pot a decoration for the interior or garden.

The advantage of granite flower pots is their **wide range of colors** (anthracite, black, white, gray, and beige), making it easy to match them with the surrounding area, such as garden furniture on the terrace, the flooring around the pool, or the color of the front door. They will perfectly fit into any interior or exterior.

Key features of the granite planter GRANISIL KUBI 30 cm

- high-quality granite flowerpot in a wide range of colors gray, white, black, beige, and anthracite
- geometric, minimalist, elegant shape
- 100% frost-resistant
- for indoor and outdoor use
- equipped with a drainage opening and a sealing plug