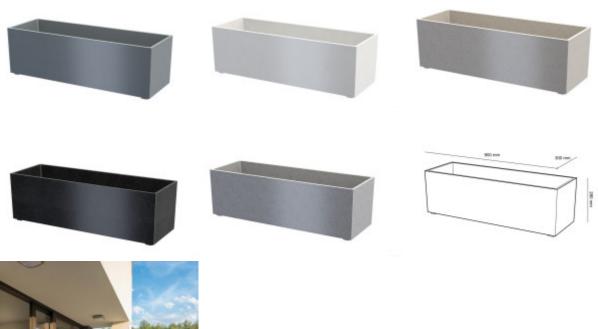

The advantage of granite flower pots is their **wide range of colors** (anthracite, black, white, gray, and beige), so you can easily coordinate them with the surroundings, for example with garden furniture on the terrace, with the floor around the pool, or with the color of the entrance doors. They fit perfectly into any interior or exterior.

#### **Basic parameters**

| busic parameters                                                                 |                                       |
|----------------------------------------------------------------------------------|---------------------------------------|
| Warranty:                                                                        | 2                                     |
| HS code:                                                                         | 42121                                 |
| Technical information                                                            |                                       |
| Dimensions of the base (cm):                                                     | 90 x 30 equals 2700                   |
| Height (cm):                                                                     | 28                                    |
| Dimensions of the upper edge (cm):                                               | 90 x 30 equals 2700                   |
| Weight of the flowerpot (kg):                                                    | 28                                    |
| Frost-resistant:                                                                 | Yes                                   |
| Resistant to UV radiation.:                                                      | Yes                                   |
| Discharge opening (supplied with a sealing plug):                                | Yes                                   |
| Discharge opening (supplied with a seaming plag).                                | 103                                   |
| Location:                                                                        | exterior and interior                 |
|                                                                                  |                                       |
| Location:                                                                        | exterior and interior                 |
| Location:<br>Shape:                                                              | exterior and interior<br>Square       |
| Location: Shape: Width:                                                          | exterior and interior<br>Square       |
| Location: Shape: Width: Dimensions of the pot packaging                          | exterior and interior<br>Square<br>90 |
| Location: Shape: Width: Dimensions of the pot packaging Depth of packaging (cm): | exterior and interior<br>Square<br>90 |