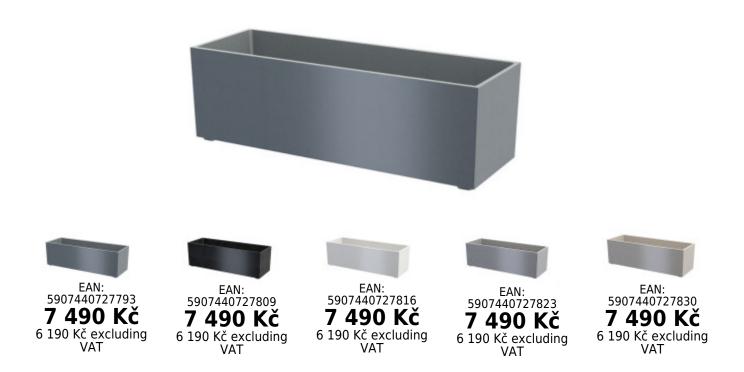

The advantage of granite flower pots is their **wide range of colors** (anthracite, black, white, gray, and beige), so you can easily coordinate them with the surroundings, for example with garden furniture on the terrace, with the floor around the pool, or with the color of the entrance doors. They fit perfectly into any interior or exterior.

#### Key features of the granite flowerpot GRANISIL KUBI 90 cm

- high-quality granite flowerpot in a wide range of colors gray, white, black, beige, and anthracite
- harmonious and modern design

- geometric, minimalist, elegant shape
- 100% frost-resistant
- for indoor and outdoor use
- equipped with a drainage opening and a sealing plug
- The advantage of a flowerpot is its high weight.