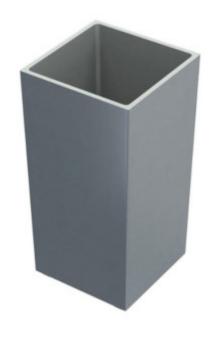

# Granisil granitový květináč KUBI vysoký 60 cm

Mrazu odolný žulový květináč pro vnitřní i venkovní použití.

EAN: 5907440727717 **4 890 Kč** 4 041 Kč excluding VAT

EAN: 5907440727724 **4 890 Kč** 4 041 Kč excluding VAT

Give your plants and your home a refresh with our new granite flower pots. The innovative high-quality granite flower pot **KUBI**, **60 cm tall**, is suitable for both indoor and outdoor use. Its geometric, minimalist, and elegant design makes it a decorative addition to any interior or garden.

#### Key features of the granite planter GRANISIL KUBI, height 60 cm

- high-quality granite flowerpot in a wide range of colors gray, white, black, beige, and anthracite
- harmonious and modern design
- geometric, minimalist, elegant shape
- 100% frost-resistant
- for indoor and outdoor use
- equipped with a drainage opening and a sealing plug
- The advantage is the height and the high weight of the flower pot.