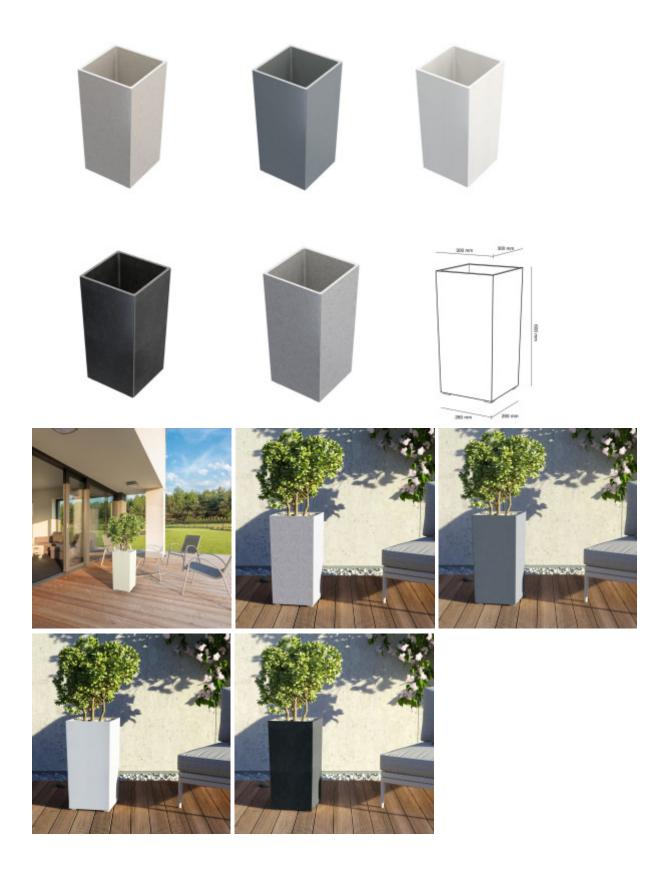

Give your plants and your home a refresh with our new granite flower pots. The innovative high-quality granite flower pot **KUBI**, **60 cm tall**, is suitable for both indoor and outdoor use. Its geometric, minimalist, and elegant design makes it a decorative addition to any interior or garden.

The advantage of granite flower pots is their **wide range of colors** (anthracite, black, white, gray, and beige), so you can easily coordinate them with the surroundings, for example with garden furniture on the terrace, with the floor around the pool, or with the color of the entrance doors. They fit perfectly into any interior or exterior.

As growers of ornamental plants, you will certainly appreciate the weight of the flowerpot. The Kubi flowerpot, which is 60 cm tall, weighs 26 kg. Therefore, the flowerpot will not tip over even in strong gusts of wind. For outdoor use, the flowerpots are equipped with a so-called **drainage hole for water drainage**. Conversely, when used for indoor arrangements, they are supplied with a sealing plug.

### **Basic parameters**

| 2                     |
|-----------------------|
| 42121                 |
|                       |
| $28 \times 28 = 784$  |
| 60                    |
| 30 x 30               |
| 26                    |
| Yes                   |
| Yes                   |
| Yes                   |
| exterior and interior |
| Square                |
| 30                    |
|                       |
| 35                    |
| 71                    |
| 36                    |
| 27                    |
|                       |