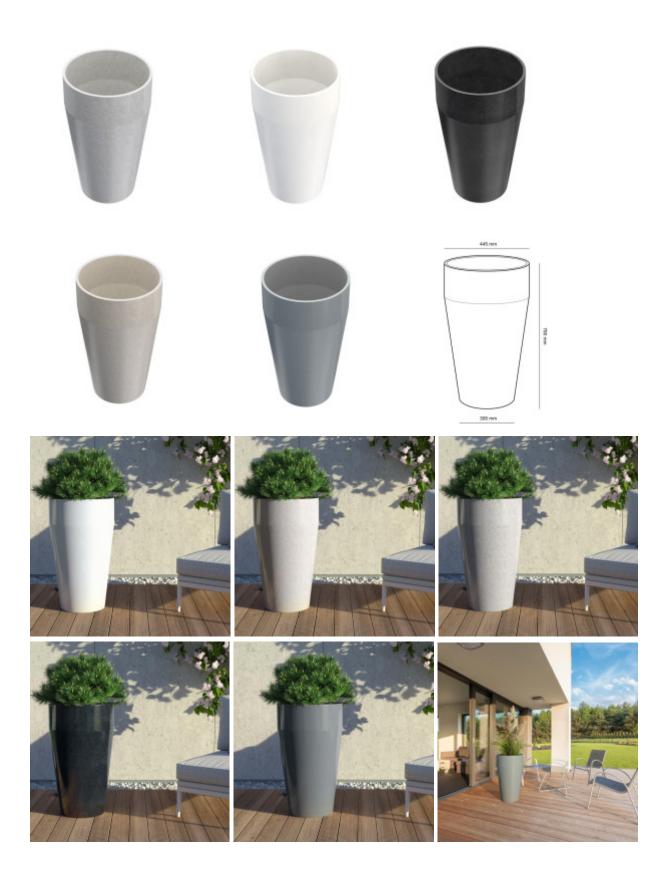

Give your plants and your home a revitalization with our new granite plant pots. The innovative high-quality granite plant pot **MONTI, 76 cm tall**, is suitable for both indoor and outdoor use. Its geometric, minimalist, and elegant shape turns the flower container into a decoration for the interior or garden.

The advantage of granite flower pots is their **wide range of colors** (anthracite, black, white, gray, and beige), so you can easily coordinate them with the surroundings, for example with garden furniture on

the terrace, with the floor around the pool, or with the color of the entrance doors. They fit perfectly into any interior or exterior.

As growers of ornamental plants, you will surely appreciate the weight of the flowerpot. The MONTI flowerpot, which is 76 cm tall, weighs 28 kg. Therefore, the flowerpot will not tip over even in strong wind gusts. For outdoor use, the flowerpots are equipped with a so-called **drainage hole for water drainage**. On the other hand, when used for indoor arrangements, they are supplied with a sealing plug.

### **Basic parameters**

| Dasic parameters                                  |                                                                                                                                                      |
|---------------------------------------------------|------------------------------------------------------------------------------------------------------------------------------------------------------|
| Warranty:                                         | 2                                                                                                                                                    |
| HS code:                                          | 42121                                                                                                                                                |
| Technical information                             |                                                                                                                                                      |
| Dimensions of the base (cm):                      | 30.5                                                                                                                                                 |
| Height (cm):                                      | 78                                                                                                                                                   |
| Dimensions of the upper edge (cm):                | Unfortunately, the sentence you provided does not seem to be a valid sentence in Czech. Could you please provide a correct sentence for translation? |
| Weight of the flowerpot (kg):                     | 28                                                                                                                                                   |
| Frost-resistant:                                  | Yes                                                                                                                                                  |
| Resistant to UV radiation.:                       | Yes                                                                                                                                                  |
| Discharge opening (supplied with a sealing plug): | Yes                                                                                                                                                  |
| Location:                                         | exterior and interior                                                                                                                                |
| Shape:                                            | Round                                                                                                                                                |
| Width:                                            | Unfortunately, the sentence you provided does not seem to be a valid sentence in Czech. Could you please provide a correct sentence for translation? |
| Dimensions of the pot packaging                   |                                                                                                                                                      |
| Depth of packaging (cm):                          | 48                                                                                                                                                   |
| Height of packaging (cm):                         | 79                                                                                                                                                   |
| Width of the packaging (cm):                      | 47                                                                                                                                                   |
| Weight including packaging (kg):                  | 29                                                                                                                                                   |