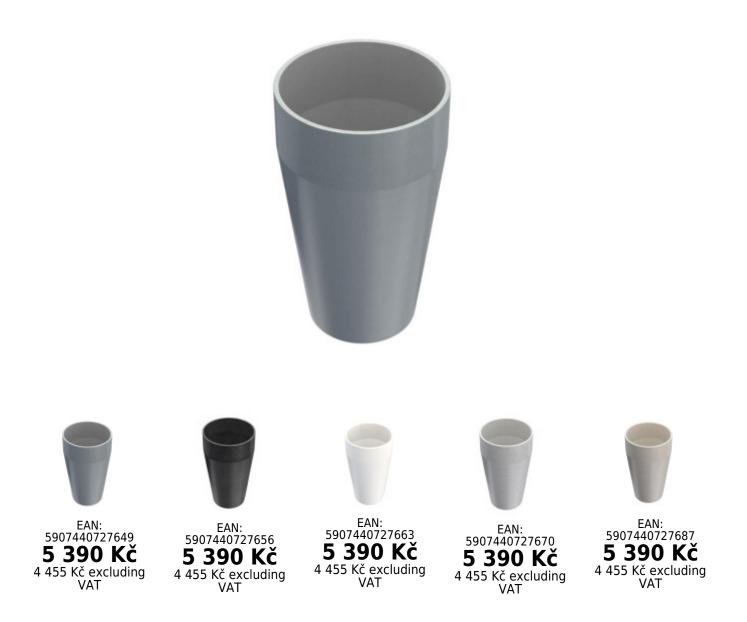

The advantage of granite flower pots is their **wide range of colors** (anthracite, black, white, gray, and beige), so you can easily coordinate them with the surroundings, for example with garden furniture on

#### Key features of the granite flowerpot GRANISIL MONTI height 76 cm

- high-quality granite flowerpot in a wide range of colors gray, white, black, beige, and anthracite
- harmonious and modern design
- geometric, minimalist, elegant shape
- 100% frost-resistant
- for indoor and outdoor use
- equipped with a drainage opening and a sealing plug