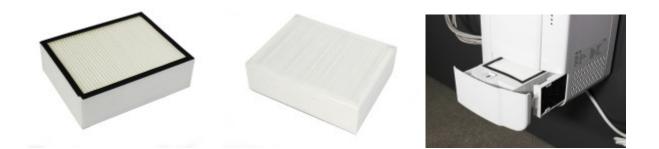

## How to remove the filter from the motor unit of the dryer in the battery

Grasp and pull out the drawer with the HEPA filter from the device. Remove the HEPA filter from the drawer.

## Rear placement of the filter into the dryer.

Put the HEPA filter back into the device with the black rubber seal facing upward. Insert the filter back into the drawer. Then slide the drawer with the HEPA filter back into the device.