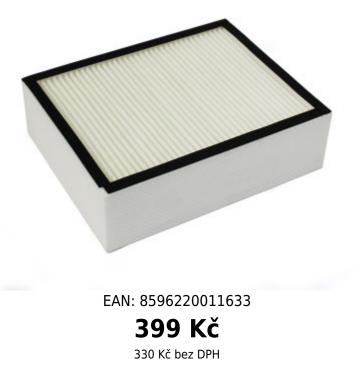

## Jet Dryer HEPA filtr pro vysoušeče v baterii DUO a AIRTAP brushed/černý

Určeno pouze pro vysoušeč Jet Dryer DUO a AIRTAP brushed/černý

The HEPA filter is designed for the Jet Dryer DUO and AIRTAP brushed/black battery-operated hand dryers.

The certified HEPA filter is used to capture even the smallest dust particles.