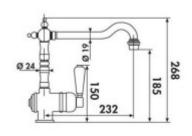

## **Chambord RC 800**

Páková dřezová baterie v RETRO designu. V provedení broušená mosaz. Výška baterie je 27,3 cm.

You can enhance the rustic kitchen faucet **Chambord RC 800** both in retro and Provence kitchen style, with a ceramic or granite sink. Its brass brushed surface makes it an ideal sink faucet, adding charm to the entire washing area.

## **Battery appearance**

| Rustikální - Rustic                 |
|-------------------------------------|
| Brass / Copper                      |
|                                     |
| No                                  |
| No                                  |
| about 360 degrees                   |
| Leverage                            |
| No                                  |
|                                     |
| Ceramic                             |
| "0" - connection of flex hoses 3/8" |
| 2 years                             |
| cca 27                              |
| 84818011                            |
|                                     |
| 30                                  |
| 7.5                                 |
| 56.5                                |
| 2.8                                 |
|                                     |