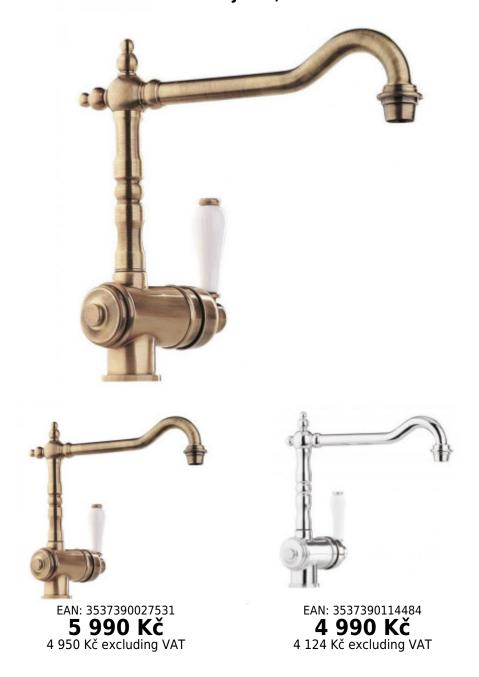

## **Chambord RC 800**

Páková dřezová baterie v RETRO designu. V provedení broušená mosaz. Výška baterie je 27,3 cm.

You can enhance the rustic kitchen faucet **Chambord RC 800** both in retro and Provence kitchen style, with a ceramic or granite sink. Its brass brushed surface makes it an ideal sink faucet, adding charm to the entire washing area.

Note: The Chambord logo is embossed on the chrome variant battery.