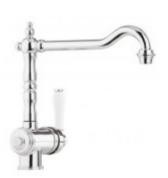

## **Chambord RC 800**

Páková dřezová baterie v RETRO designu. V provedení broušená mosaz. Výška baterie je 27,3 cm.

You can enhance the rustic kitchen faucet **Chambord RC 800** both in retro and Provence kitchen style, with a ceramic or granite sink. Its brass brushed surface makes it an ideal sink faucet, adding charm to the entire washing area.