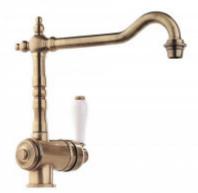

## **Chambord RC 800**

Páková dřezová baterie v RETRO designu. V provedení broušená mosaz. Výška baterie je 27,3 cm.

You can enhance the rustic kitchen faucet **Chambord RC 800** both in retro and Provence kitchen style, with a ceramic or granite sink. Its brass brushed surface makes it an ideal sink faucet, adding charm to the entire washing area.