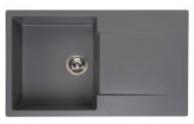

## **Reginox Amsterdam 860.0**

Dřez disponuje prostornou vaničkou a odkapem. S montáží na pracovní desku, hloubka vaničky 20 cm. Minimální šířka skříňky 50 cm.

The granite sink **Reginox Amsterdam 860.0** with a drainer has a timeless design.

The sink has gained great popularity among many customers, especially with its layout solution. Balanced proportion of the basin and the storage area.

In a spacious tub, you can easily wash even large pots or a big baking sheet. You can easily fit everything that doesn't fit in the dishwasher.