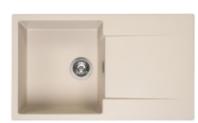

## **Reginox Amsterdam 860.0**

Dřez disponuje prostornou vaničkou a odkapem. S montáží na pracovní desku, hloubka vaničky 20 cm. Minimální šířka skříňky 50 cm.

The granite sink **Reginox Amsterdam 860.0** with a drainer has a timeless design.

The sink has gained great popularity among many customers, especially with its layout solution. Balanced proportion of the basin and the storage area.

In a spacious tub, you can easily wash even large pots or a big baking sheet. You can easily fit everything that doesn't fit in the dishwasher.