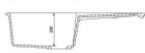

## **Reginox Amsterdam 860.0**

Dřez disponuje prostornou vaničkou a odkapem. S montáží na pracovní desku, hloubka vaničky 20 cm. Minimální šířka skříňky 50 cm.

The granite sink **Reginox Amsterdam 860.0** with a drainer has a timeless design.

The sink has gained great popularity among many customers, especially with its layout solution. Balanced proportion of the basin and the storage area.

In a spacious tub, you can easily wash even large pots or a big baking sheet. You can easily fit everything that doesn't fit in the dishwasher.

The storage space is also large enough for drying large dishes.

The advantage and benefit of **Reginox** brand products is not only their high-quality material and design, but also the smooth surface of the sinks, and therefore their easier subsequent maintenance.

Less dirt settles on smooth surfaces. Reginox sinks are resistant to impacts, scratches, and other mechanical damage.