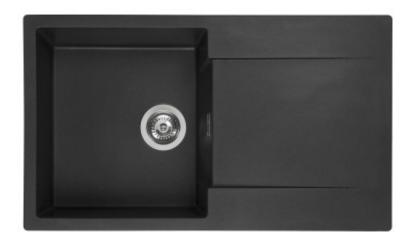

## **Reginox Amsterdam 860.0**

Dřez disponuje prostornou vaničkou a odkapem. S montáží na pracovní desku, hloubka vaničky 20 cm. Minimální šířka skříňky 50 cm.

The granite sink **Reginox Amsterdam 860.0** with a drainer has a timeless design.

The sink has gained great popularity among many customers, especially with its layout solution. Balanced proportion of the basin and the storage area.

In a spacious tub, you can easily wash even large pots or a big baking sheet. You can easily fit everything that doesn't fit in the dishwasher.

The storage space is also large enough for drying large dishes.

The advantage and benefit of **Reginox** brand products is not only their high-quality material and design, but also the smooth surface of the sinks, and therefore their easier subsequent maintenance.

Less dirt settles on smooth surfaces. Reginox sinks are resistant to impacts, scratches, and other mechanical damage.