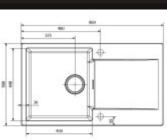

## **Parameters**

| Basic | parameters |
|-------|------------|
|-------|------------|

| Bable parameters                    |                                                                                            |
|-------------------------------------|--------------------------------------------------------------------------------------------|
| Sink type:                          | Sink with a drainer                                                                        |
| Sink shape:                         | Rectangular                                                                                |
| Orientation:                        | Double-sided orientation                                                                   |
| Sink material:                      | Granite                                                                                    |
| Width of the kitchen cabinet:       | 50 cm                                                                                      |
| Sink mounting type:                 | Upper                                                                                      |
| Sink style:                         | Classic sinks                                                                              |
| Drain the sink.:                    | 9 cm                                                                                       |
| Product TARIC code:                 | 68029390                                                                                   |
| Others                              |                                                                                            |
| Eccentric control of the drain:     | No                                                                                         |
| Pre-drilled hole for:               | No                                                                                         |
| Possibility to drill another hole:  | Yes                                                                                        |
| Warranty:                           | 10 years.                                                                                  |
| Dimensions of the main tray (cm)    |                                                                                            |
| Width of the basin:                 | The text you provided does not contain any Czech text or HTML tags to translate.           |
| The length of the bathtub:          | 40                                                                                         |
| Depth of the bathtub:               | 20                                                                                         |
| Minimum width of the cabinet:       | 50                                                                                         |
| The average size of the basin.:     | No                                                                                         |
| Sink dimensions (cm)                |                                                                                            |
| Width of the sink:                  | 50                                                                                         |
| Sink length:                        | 86                                                                                         |
| Sink depth:                         | 21                                                                                         |
| Sink weight (kg):                   | 12                                                                                         |
| Dimensions of the sink package (cm) |                                                                                            |
| Width of the packaging:             | 51.5                                                                                       |
| Height of the packaging:            | 21.8                                                                                       |
| Depth of the packaging:             | This is not a sentence in Czech. "87,5" is a number and does not form a complete sentence. |
| Weight including packaging (kg):    | 13                                                                                         |