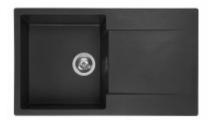

## **Reginox Amsterdam 860.0**

Dřez disponuje prostornou vaničkou a odkapem. S montáží na pracovní desku, hloubka vaničky 20 cm. Minimální šířka skříňky 50 cm.

The granite sink **Reginox Amsterdam 860.0** with a drainer has a timeless design.

The sink has gained great popularity among many customers, especially with its layout solution. Balanced proportion of the basin and the storage area.

In a spacious tub, you can easily wash even large pots or a big baking sheet. You can easily fit everything that doesn't fit in the dishwasher.

The storage space is also large enough for drying large dishes.

The advantage and benefit of **Reginox** brand products is not only their high-quality material and design, but also the smooth surface of the sinks, and therefore their easier subsequent maintenance.

Less dirt settles on smooth surfaces. Reginox sinks are resistant to impacts, scratches, and other mechanical damage.