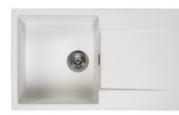

## **Reginox Amsterdam 860.0**

Dřez disponuje prostornou vaničkou a odkapem. S montáží na pracovní desku, hloubka vaničky 20 cm. Minimální šířka skříňky 50 cm.

The granite sink **Reginox Amsterdam 860.0** with a drainer has a timeless design.

The sink has gained great popularity among many customers, especially with its layout solution. Balanced proportion of the basin and the storage area.

In a spacious tub, you can easily wash even large pots or a big baking sheet. You can easily fit everything that doesn't fit in the dishwasher.

The storage space is also large enough for drying large dishes.

The advantage and benefit of **Reginox** brand products is not only their high-quality material and design, but also the smooth surface of the sinks, and therefore their easier subsequent maintenance.

Less dirt settles on smooth surfaces. Reginox sinks are resistant to impacts, scratches, and other mechanical damage.