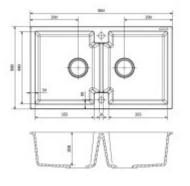

#### Dimensions of the main tray (cm)

The text you provided does not contain any Czech text or HTML tags Width of the basin: to translate.

The length of the bathtub: 35.5 20 Depth of the bathtub: Minimum width of the cabinet: 90 The average size of the basin.: No

Sink dimensions (cm)

Width of the sink: 50 Sink length: 86 20 Sink depth: Sink weight (kg): 16