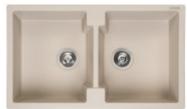

# Reginox Amsterdam 860.2

Granitový dvoj-dřez disponuje dvěma vaničkami stejných rozměrů. Minimální šířka kuchyňské linky 90 cm. Hloubka vaniček 20 cm.

**5 590 Kč** 4 620 Kč excluding VAT

**5 590 Kč** 4 620 Kč excluding VAT

**5 590 KČ** 4 620 Kč excluding VAT

EAN: 8712465030998 **5 590 Kč** 4 620 Kč excluding VAT

The granite double sink of the brand **Reginox Amsterdam 860.2** has two bowls of the same size.

It has a simple but functional design, making it much easier to wash large dishes than with traditional models. One basin can be used for dishwashing and the other can be used to stack washed dishes, drain potatoes, pasta, rinse vegetables, etc. Two equally sized compartments are ideal for meal preparation. Recommended especially for larger kitchens.