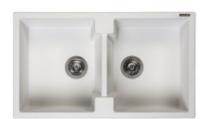

# Reginox Amsterdam 860.2

Granitový dvoj-dřez disponuje dvěma vaničkami stejných rozměrů. Minimální šířka kuchyňské linky 90 cm. Hloubka vaniček 20 cm.

**5 590 Kč** 4 620 Kč excluding VAT

**5 590 Kč** 4 620 Kč excluding VAT

**5 590 KČ** 4 620 Kč excluding VAT

EAN: 8712465030998 **5 590 Kč** 4 620 Kč excluding VAT

The granite double sink of the brand **Reginox Amsterdam 860.2** has two bowls of the same size.

It has a simple but functional design, making it much easier to wash large dishes than with traditional models. One basin can be used for dishwashing and the other can be used to stack washed dishes, drain potatoes, pasta, rinse vegetables, etc. Two equally sized compartments are ideal for meal preparation. Recommended especially for larger kitchens.