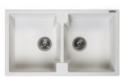

# Reginox Amsterdam 860.2

Granitový dvoj-dřez disponuje dvěma vaničkami stejných rozměrů. Minimální šířka kuchyňské linky 90 cm. Hloubka vaniček 20 cm.

**5 590 Kč** 4 620 Kč excluding VAT

**5 590 Kč** 4 620 Kč excluding VAT

**5 590 KČ** 4 620 Kč excluding VAT

EAN: 8712465030998 **5 590 Kč** 4 620 Kč excluding VAT

The granite double sink of the brand **Reginox Amsterdam 860.2** has two bowls of the same size.

It has a simple but functional design, making it much easier to wash large dishes than with traditional models. One basin can be used for dishwashing and the other can be used to stack washed dishes, drain potatoes, pasta, rinse vegetables, etc. Two equally sized compartments are ideal for meal preparation. Recommended especially for larger kitchens.