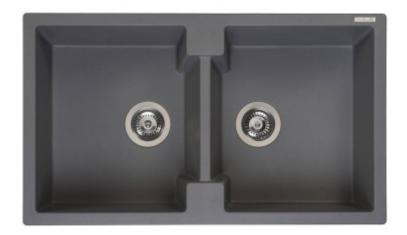

# Reginox Amsterdam 860.2

Granitový dvoj-dřez disponuje dvěma vaničkami stejných rozměrů. Minimální šířka kuchyňské linky 90 cm. Hloubka vaniček 20 cm.

**5 590 Kč** 4 620 Kč excluding VAT

**5 590 Kč** 4 620 Kč excluding VAT

**5 590 KČ** 4 620 Kč excluding VAT

EAN: 8712465030998 **5 590 Kč** 4 620 Kč excluding VAT

The granite double sink of the brand **Reginox Amsterdam 860.2** has two bowls of the same size.

It has a simple but functional design, making it much easier to wash large dishes than with traditional models. One basin can be used for dishwashing and the other can be used to stack washed dishes, drain potatoes, pasta, rinse vegetables, etc. Two equally sized compartments are ideal for meal preparation. Recommended especially for larger kitchens.

It is possible to drill holes in the sink for mounting a faucet, soap dispenser or buttons for controlling the kitchen waste disposer.

The advantage and benefit of **Reginox** brand products is not only their high-quality material and design, but also the smooth surface of the sinks, and therefore their easier subsequent maintenance.

Less dirt settles on smooth surface. **Reginox** sinks are resistant to impacts, scratches, and other mechanical damage.