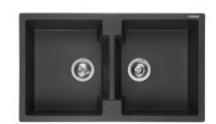

# Reginox Amsterdam 860.2

Granitový dvoj-dřez disponuje dvěma vaničkami stejných rozměrů. Minimální šířka kuchyňské linky 90 cm. Hloubka vaniček 20 cm.

**5 590 Kč** 4 620 Kč excluding VAT

**5 590 Kč** 4 620 Kč excluding VAT

**5 590 KČ** 4 620 Kč excluding VAT

EAN: 8712465030998 **5 590 Kč** 4 620 Kč excluding VAT

The granite double sink of the brand **Reginox Amsterdam 860.2** has two bowls of the same size.

It has a simple but functional design, making it much easier to wash large dishes than with traditional models. One basin can be used for dishwashing and the other can be used to stack washed dishes, drain potatoes, pasta, rinse vegetables, etc. Two equally sized compartments are ideal for meal preparation. Recommended especially for larger kitchens.