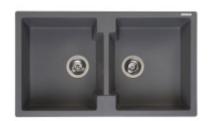

# Reginox Amsterdam 860.2

Granitový dvoj-dřez disponuje dvěma vaničkami stejných rozměrů. Minimální šířka kuchyňské linky 90 cm. Hloubka vaniček 20 cm.

**5 590 Kč** 4 620 Kč excluding VAT

**5 590 Kč** 4 620 Kč excluding VAT

**5 590 KČ** 4 620 Kč excluding VAT

EAN: 8712465030998 **5 590 Kč** 4 620 Kč excluding VAT

The granite double sink of the brand **Reginox Amsterdam 860.2** has two bowls of the same size.

It has a simple but functional design, making it much easier to wash large dishes than with traditional models. One basin can be used for dishwashing and the other can be used to stack washed dishes, drain potatoes, pasta, rinse vegetables, etc. Two equally sized compartments are ideal for meal preparation. Recommended especially for larger kitchens.