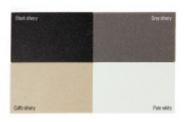

## Key features of Reginox Mini Amsterdam 760.0 kitchen sink

- white, gray, brown or black granite sink with a drainer
- MINI AMSTERDAM 760.0 has an extended warranty of 10 years.
- an ideal sink not only for smaller kitchens
- sufficiently deep sink (18 cm) for comfortable dishwashing
- practical tip for dishwashing
- granite sink resistant to scratching and high temperatures
- sink for cabinet 60 cm (minimum width of the cabinet), installation on a countertop