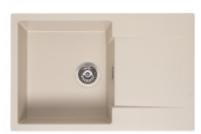

## Key features of Reginox Mini Amsterdam 760.0 kitchen sink

- white, gray, brown or black granite sink with a drainer
- MINI AMSTERDAM 760.0 has an extended warranty of 10 years.
- an ideal sink not only for smaller kitchens
- sufficiently deep sink (18 cm) for comfortable dishwashing
- practical tip for dishwashing
- granite sink resistant to scratching and high temperatures
- sink for cabinet 60 cm (minimum width of the cabinet), installation on a countertop