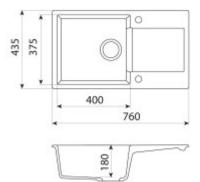

## **Parameters**

| Basic | parameters |
|-------|------------|
|-------|------------|

| Busic purumeters                     |                                                                                                                       |
|--------------------------------------|-----------------------------------------------------------------------------------------------------------------------|
| Sink type:                           | Sink with a drainer                                                                                                   |
| Sink shape:                          | Rectangular                                                                                                           |
| Orientation:                         | Double-sided orientation                                                                                              |
| Sink material:                       | Granite                                                                                                               |
| Width of the kitchen cabinet:        | 60 cm                                                                                                                 |
| Sink mounting type:                  | Upper                                                                                                                 |
| Sink style:                          | Classic sinks                                                                                                         |
| Drain the sink.:                     | 9 cm                                                                                                                  |
| Product TARIC code:<br><b>Others</b> | 68029390                                                                                                              |
| Eccentric control of the drain:      | No                                                                                                                    |
| Pre-drilled hole for:                | No                                                                                                                    |
| Possibility to drill another hole:   | Yes                                                                                                                   |
| Warranty:                            | 10 years.                                                                                                             |
| Dimensions of the main tray (cm)     |                                                                                                                       |
| Width of the basin:                  | 37.5                                                                                                                  |
| The length of the bathtub:           | 40                                                                                                                    |
| Depth of the bathtub:                | 18                                                                                                                    |
| Minimum width of the cabinet:        | 60                                                                                                                    |
| The average size of the basin.:      | No                                                                                                                    |
| Sink dimensions (cm)                 |                                                                                                                       |
| Width of the sink:                   | 43.5                                                                                                                  |
| Sink length:                         | 76                                                                                                                    |
| Sink depth:                          | 20                                                                                                                    |
| Sink weight (kg):                    | 7                                                                                                                     |
| Dimensions of the sink packag        |                                                                                                                       |
| Width of the packaging:              | 45                                                                                                                    |
| Height of the packaging:             | I'm sorry, but "20,8" is not a valid sentence in Czech. Could you please provide a complete sentence for translation? |
| Depth of the packaging:              | 77.5                                                                                                                  |
| Weight including packaging (kg):     | 8                                                                                                                     |