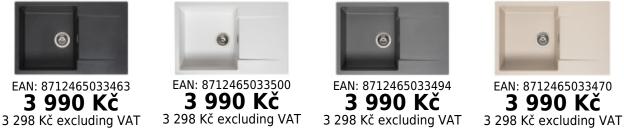

## Key features of Reginox Mini Amsterdam 760.0 kitchen sink

- white, gray, brown or black granite sink with a drainer
- MINI AMSTERDAM 760.0 has an extended warranty of 10 years.
- an ideal sink not only for smaller kitchens
- sufficiently deep sink (18 cm) for comfortable dishwashing
- practical tip for dishwashing
- granite sink resistant to scratching and high temperatures
- sink for cabinet 60 cm (minimum width of the cabinet), installation on a countertop