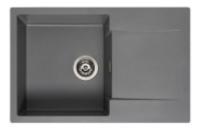

## **Reginox Mini Amsterdam 760.0**

Granitový kuchyňský dřez s odkapávačem. Montáž na pracovní desku. Hloubka vaničky 18 cm. Minimální šířka skříňky 60 cm. Záruka 10 let.

The elegant **granite sink Mini Amsterdam 760.0** from the Dutch manufacturer Reginox features a spacious bowl and a drainer. Thanks to its clean lines and minimalist design, it fits perfectly into a kitchen with a modern style.

## Key features of Reginox Mini Amsterdam 760.0 kitchen sink

- white, gray, brown or black granite sink with a drainer
- MINI AMSTERDAM 760.0 has an extended warranty of 10 years.
- an ideal sink not only for smaller kitchens
- sufficiently deep sink (18 cm) for comfortable dishwashing
- practical tip for dishwashing
- granite sink resistant to scratching and high temperatures
- sink for cabinet 60 cm (minimum width of the cabinet), installation on a countertop