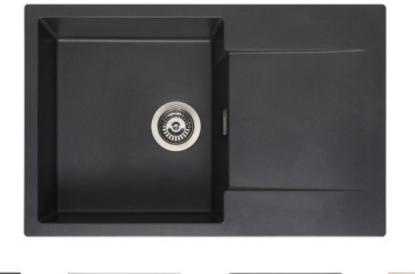

## **Reginox Mini Amsterdam 760.0**

Granitový kuchyňský dřez s odkapávačem. Montáž na pracovní desku. Hloubka vaničky 18 cm. Minimální šířka skříňky 60 cm. Záruka 10 let.

The elegant **granite sink Mini Amsterdam 760.0** from the Dutch manufacturer Reginox features a spacious bowl and a drainer. Thanks to its clean lines and minimalist design, it fits perfectly into a kitchen with a modern style.

The 18 cm deep sink is sufficient for comfortable washing of most dishes. You can use the **practical drain** for storing dishes, vegetables during cleaning, or defrosting food. On request, we will drill additional holes in the sink for a soap dispenser or garbage disposal control free of charge. The sink is installed from the top, with a minimum cabinet width of 60 cm.

## Key features of Reginox Mini Amsterdam 760.0 kitchen sink

- white, gray, brown or black granite sink with a drainer
- MINI AMSTERDAM 760.0 has an extended warranty of 10 years.
- an ideal sink not only for smaller kitchens
- sufficiently deep sink (18 cm) for comfortable dishwashing
- practical tip for dishwashing
- granite sink resistant to scratching and high temperatures
- sink for cabinet 60 cm (minimum width of the cabinet), installation on a countertop