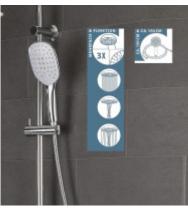

A high-quality **hand shower with three jet options** (gentle droplets like a spray, massage jets, and a combined stream) represents pure pleasure in showering. An additional pleasant feature is a white shelf where you can keep shower gel, shampoo, etc.

Key features of the SCHÜTTE AQUASTAR shower set

- chrome surface treatment in combination with white color
- The Schütte Aquastar shower set has a two-year warranty.
- there are anti-limescale tips on both manual and overhead showers
- top shower with dimensions 20 x 20 cm
- shower head dimensions 10 x 26 cm
- shower hose length 150 cm
- integrated switch in the cabinet for easy switching
- connecting hose 70 cm
- possibility to connect to any shower or bathtub faucet