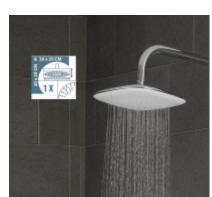

Elegant shower system Aquastar with **large-format overhead shower** in a square design (20 x 20 cm). In a trendy color combination chrome/white. The overhead shower for a pleasant relaxation and rest. Come and enjoy the experience of showering under the raindrops.

Key features of the SCHÜTTE AQUASTAR shower set

- chrome surface treatment in combination with white color
- The Schütte Aquastar shower set has a two-year warranty.
- there are anti-limescale tips on both manual and overhead showers
- top shower with dimensions 20 x 20 cm
- shower head dimensions 10 x 26 cm
- shower hose length 150 cm
- integrated switch in the cabinet for easy switching
- connecting hose 70 cm
- possibility to connect to any shower or bathtub faucet