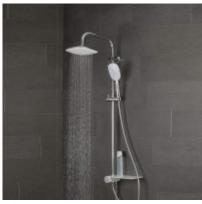

Elegant shower system Aquastar with **large-format overhead shower** in a square design (20 x 20 cm). In a trendy color combination chrome/white. The overhead shower for a pleasant relaxation and rest. Come and enjoy the experience of showering under the raindrops.

A high-quality **hand shower with three jet options** (gentle droplets like a spray, massage jets, and a combined stream) represents pure pleasure in showering. An additional pleasant feature is a white shelf where you can keep shower gel, shampoo, etc.

Key features of the SCHÜTTE AQUASTAR shower set

- chrome surface treatment in combination with white color
- The Schütte Aquastar shower set has a two-year warranty.
- there are anti-limescale tips on both manual and overhead showers
- top shower with dimensions 20 x 20 cm
- shower head dimensions 10 x 26 cm
- shower hose length 150 cm
- integrated switch in the cabinet for easy switching
- connecting hose 70 cm
- possibility to connect to any shower or bathtub faucet