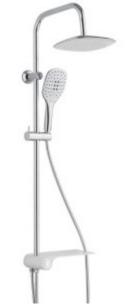

Elegant shower system Aquastar with **large-format overhead shower** in a square design (20 x 20 cm). In a trendy color combination chrome/white. The overhead shower for a pleasant relaxation and rest. Come and enjoy the experience of showering under the raindrops.

A high-quality **hand shower with three jet options** (gentle droplets like a spray, massage jets, and a combined stream) represents pure pleasure in showering. An additional pleasant feature is a white shelf where you can keep shower gel, shampoo, etc.

Both the overhead and hand shower are equipped with protrusions that prevent the build-up of limescale. Just a simple wipe is enough.

Stylishly **integrated button switch** in the shelf - for easy switching between handheld and overhead shower.

Key features of the SCHÜTTE AQUASTAR shower set

- chrome surface treatment in combination with white color
- The Schütte Aquastar shower set has a two-year warranty.
- there are anti-limescale tips on both manual and overhead showers
- top shower with dimensions 20 x 20 cm
- shower head dimensions 10 x 26 cm
- shower hose length 150 cm
- integrated switch in the cabinet for easy switching
- connecting hose 70 cm
- possibility to connect to any shower or bathtub faucet