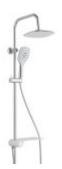

Elegant shower system Aquastar with **large-format overhead shower** in a square design (20 x 20 cm). In a trendy color combination chrome/white. The overhead shower for a pleasant relaxation and rest. Come and enjoy the experience of showering under the raindrops.

A high-quality **hand shower with three jet options** (gentle droplets like a spray, massage jets, and a combined stream) represents pure pleasure in showering. An additional pleasant feature is a white shelf where you can keep shower gel, shampoo, etc.

Key features of the SCHÜTTE AQUASTAR shower set

- chrome surface treatment in combination with white color
- The Schütte Aquastar shower set has a two-year warranty.
- there are anti-limescale tips on both manual and overhead showers
- top shower with dimensions 20 x 20 cm
- shower head dimensions 10 x 26 cm
- shower hose length 150 cm
- integrated switch in the cabinet for easy switching
- connecting hose 70 cm
- possibility to connect to any shower or bathtub faucet