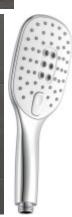

A high-quality **hand shower with three jet options** (gentle droplets like a spray, massage jets, and a combined stream) represents pure pleasure in showering. An additional pleasant feature is a white shelf where you can keep shower gel, shampoo, etc.