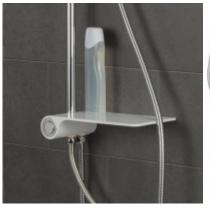

A high-quality **hand shower with three jet options** (gentle droplets like a spray, massage jets, and a combined stream) represents pure pleasure in showering. An additional pleasant feature is a white shelf where you can keep shower gel, shampoo, etc.

Both the overhead and hand shower are equipped with protrusions that prevent the build-up of limescale. Just a simple wipe is enough.

Stylishly **integrated button switch** in the shelf - for easy switching between handheld and overhead shower.