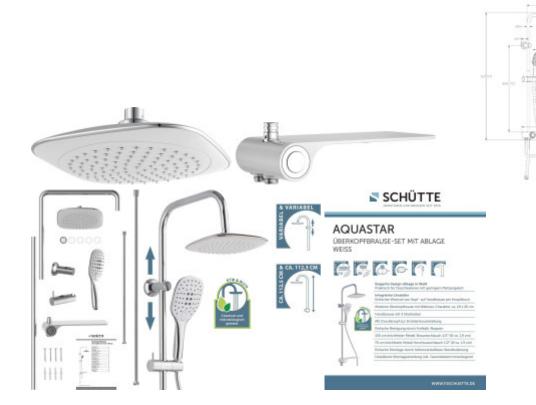

Elegant shower system Aquastar with **large-format overhead shower** in a square design (20 x 20 cm). In a trendy color combination chrome/white. The overhead shower for a pleasant relaxation and rest. Come and enjoy the experience of showering under the raindrops.

A high-quality **hand shower with three jet options** (gentle droplets like a spray, massage jets, and a combined stream) represents pure pleasure in showering. An additional pleasant feature is a white shelf where you can keep shower gel, shampoo, etc.

Both the overhead and hand shower are equipped with protrusions that prevent the build-up of limescale. Just a simple wipe is enough.

Stylishly **integrated button switch** in the shelf - for easy switching between handheld and overhead shower.

Key features of the SCHÜTTE AQUASTAR shower set

- chrome surface treatment in combination with white color
- The Schütte Aquastar shower set has a two-year warranty.
- there are anti-limescale tips on both manual and overhead showers
- top shower with dimensions 20 x 20 cm
- shower head dimensions 10 x 26 cm
- shower hose length 150 cm
- integrated switch in the cabinet for easy switching
- connecting hose 70 cm
- possibility to connect to any shower or bathtub faucet