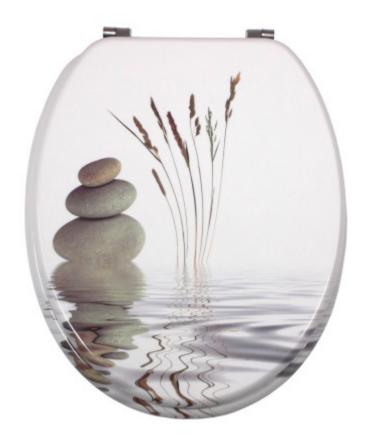

# Schütte BALANCE | MDF, bez Soft Close

WC sedátko standartních rozměrů. Motiv Balanc 80022

EAN: 4008431800226

799 Kč

660 Kč bez DPH

## Key features of the SCHÜTTE BALANCE toilet seat.

- Toilet seat for all standard-sized WC bowls.
- Thanks to the extremely stable MDF material resistant to scratching, the toilet seat cover is particularly durable.
- Thanks to its smooth surface, the toilet seat is particularly easy to maintain and clean.
- It includes complete assembly materials for quick and easy installation of the toilet seat.