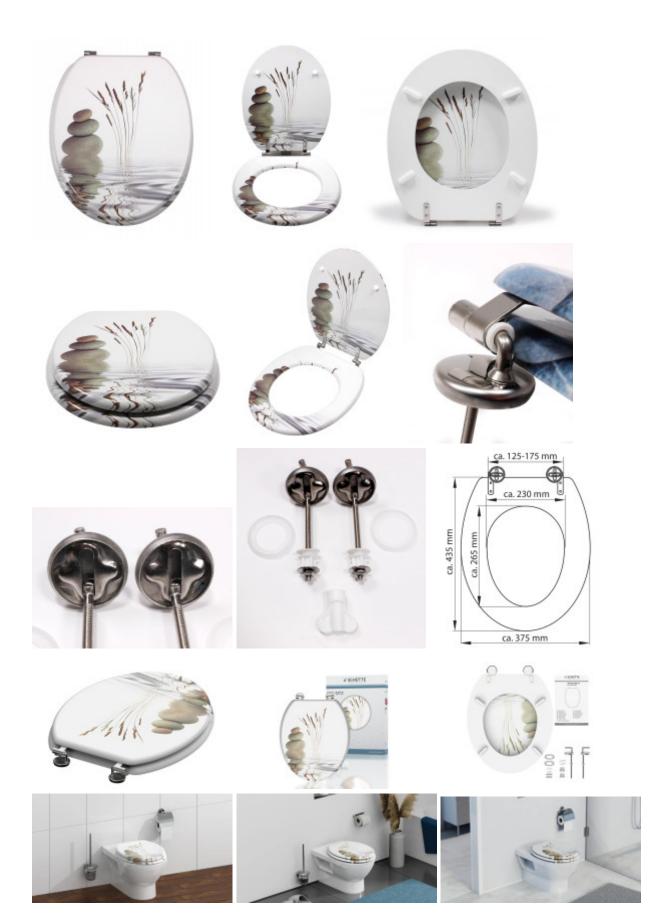

## Key features of the SCHÜTTE BALANCE toilet seat.

- Toilet seat for all standard-sized WC bowls.
- Thanks to the extremely stable MDF material resistant to scratching, the toilet seat cover is particularly durable.
- Thanks to its smooth surface, the toilet seat is particularly easy to maintain and clean.
- It includes complete assembly materials for quick and easy installation of the toilet seat.

#### Simple assembly

With the help of the included mounting kit and clear instructions, you will be able to assemble it within a few minutes.

### Parts of the packaging:

Instructions

#### **Basic parameters**

| •                                         |                            |
|-------------------------------------------|----------------------------|
| Material:                                 | MDF                        |
| Closing:                                  | Without soft close.        |
| Distance of mounting holes:               | 125 - 175 mm               |
| Dimensions, weight and packaging          |                            |
| Included in the package:                  | mounting kit               |
| Warranty:                                 | 2 years                    |
| The dimensions of the seat outer (W x D): | approximately 375 x 435 mm |
| Dimensions of the seat interior (w x d):  | approximately 230 x 265 mm |
| Width of the packaging (cm):              | 38                         |
| Height of packaging (cm):                 | 6                          |
| Depth of packaging (cm):                  | 46                         |
| Weight including packaging (kg):          | 2.8 kg                     |
| Product TARIC code:                       | 44219910                   |