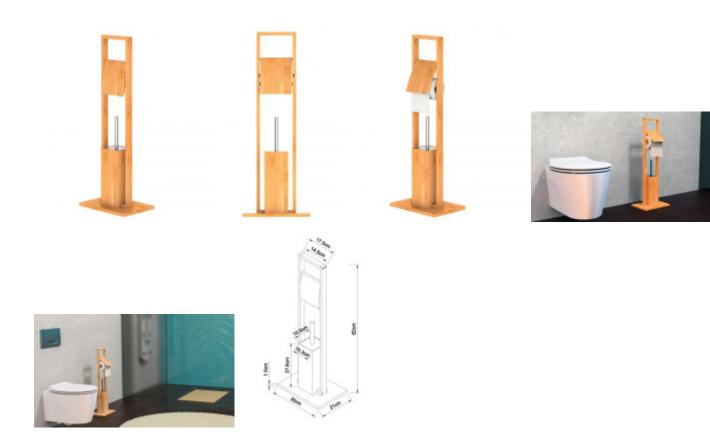

The **Bamboo toilet set** is perfect for lovers of simplicity and minimalism. It is a practical set that serves not only as a toilet paper holder but also as a storage for a toilet brush. The black toilet brush can be easily detached and replaced with a new one, so it is not necessary to buy a whole new set.

#### Key features of Schütte Bamboo toilet set (BMBA02-PRH)

- elegant stand with a toilet paper holder and a toilet brush stand
- simple design
- ideal choice for bathrooms
- high stability
- easily maintainable surface
- dimensions (W x H x D) approx. 30 x 82 x 21 cm

## **Basic parameters**

| basic parameters                 |        |
|----------------------------------|--------|
| Warranty:                        | 2      |
| Material:                        | Bamboo |
| Depth (cm):                      | 21     |
| Width (cm):                      | 30     |
| Height (cm):                     | 82     |
| Weight (kg):                     | 2.5    |
| Dimensions of the packaging (cm) |        |
| Width of the packaging:          | 22     |
| Depth of the packaging:          | 11     |
| Height of the packaging:         | 82     |
| Weight including packaging (kg): | 3      |
|                                  |        |