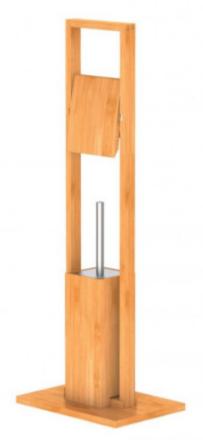

# Schütte Bambusová toaletní WC sada ( BMBA02-PRH )

Držák toaletního papíru s toaletní štětkou

EAN: 9002560793010

1 190 Kč

984 Kč bez DPH

Under the auspices of the SEE holding, **Franz Joseph Schütte Gmbh** produces high-quality batteries, showers, and sanitary supplies together with its sister companies Kirchhof, Eisl, Eyckhaus, and Wasserwerk. Quality products at a reasonable price.

The **Bamboo toilet set** is perfect for lovers of simplicity and minimalism. It is a practical set that serves not only as a toilet paper holder but also as a storage for a toilet brush. The black toilet brush can be easily detached and replaced with a new one, so it is not necessary to buy a whole new set.

#### Key features of Schütte Bamboo toilet set (BMBA02-PRH)

- elegant stand with a toilet paper holder and a toilet brush stand
- simple design
- ideal choice for bathrooms
- high stability
- easily maintainable surface
- dimensions (W x H x D) approx. 30 x 82 x 21 cm