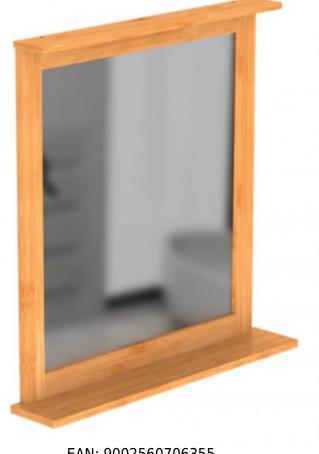

# Schütte Bambusové zrcadlo (BMBA02-SP)

Díky svému přírodnímu vzhledu se stane skvostem i v dalších obytných prostorech např. v předsíni

EAN: 9002560706355 **1 390 Kč** 1 149 Kč bez DPH

Under the auspices of the SEE holding, **Franz Joseph Schütte Gmbh** produces high-quality batteries, showers, and sanitary supplies together with its sister companies Kirchhof, Eisl, Eyckhaus, and Wasserwerk. Quality products at a reasonable price.

**Bamboo mirror** will be appreciated by lovers of natural design. A practical mirror with a shelf that serves for small objects. Fall in love with the elegance and simplicity of the bamboo mirror. The bamboo mirror will find its place not only in the bathroom, but also in the hallway or living room.

#### Key features of the Schütte Bamboo Mirror (BMBA02-SP)

- wall-mounted bamboo mirror
- mirror in a frame, square
- mirror with a shelf for small objects
- perfect addition not only to the bathroom, but also to the hallway or living room
- made of natural sustainable bamboo material
- dimensions ( W x H x D ) approximately 67 x 70 x 11