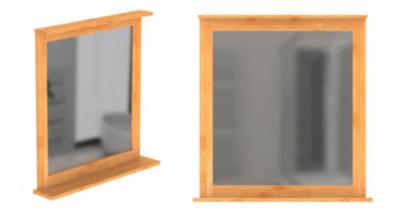

**Bamboo mirror** will be appreciated by lovers of natural design. A practical mirror with a shelf that serves for small objects. Fall in love with the elegance and simplicity of the bamboo mirror. The bamboo mirror will find its place not only in the bathroom, but also in the hallway or living room.

#### Key features of the Schütte Bamboo Mirror (BMBA02-SP)

- wall-mounted bamboo mirror
- mirror in a frame, square
- mirror with a shelf for small objects
- perfect addition not only to the bathroom, but also to the hallway or living room
- made of natural sustainable bamboo material
- dimensions ( W x H x D ) approximately 67 x 70 x 11