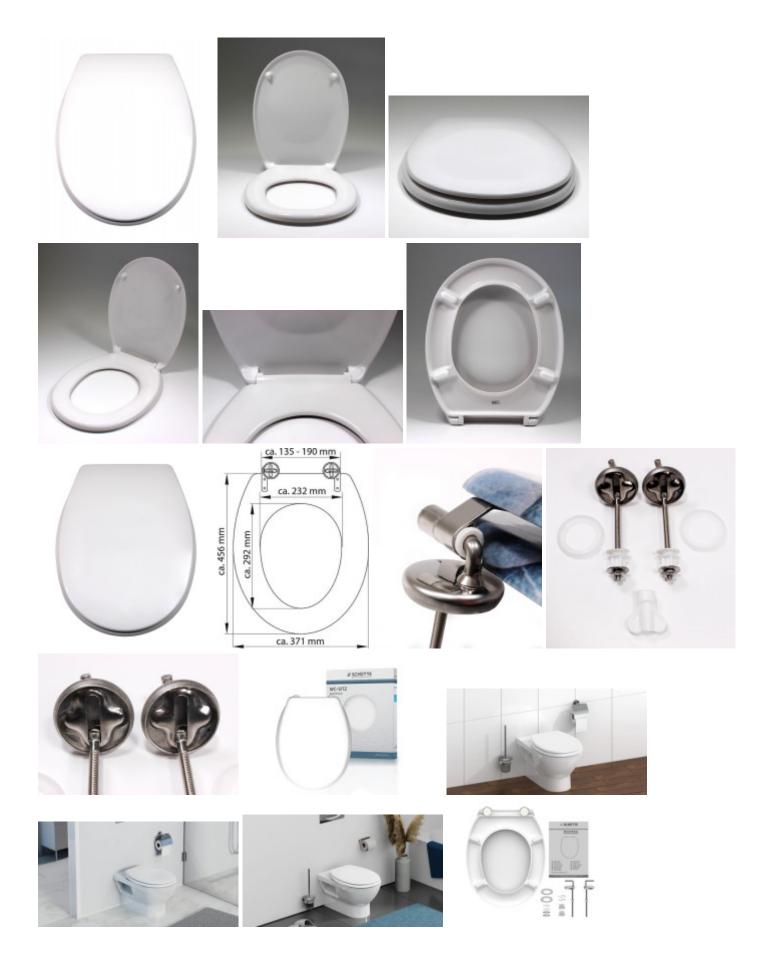

# Key features of the SCHÜTTE WHITE toilet seat

- Toilet seat for all standard-sized WC bowls.
- Classic white design
- Thanks to the Duroplast material, which is extremely resistant to breakage and scratching, the toilet seat is particularly durable.
- Thanks to the smooth surface with pores, the toilet seat is particularly easy to maintain and clean.
- It includes complete assembly materials for quick and easy installation of the toilet seat.

### **Duroplast**

The toilet seat is made of Duroplast composite material. Exceptional strength and durability are ensured thanks to the combination of thermosetting plastic and fibers.

## **Easy installation**

The assembly is very simple, with the help of the attached instructions, anyone can do it in 5 minutes.

### Parts of the packaging:

Instructions

#### **Basic parameters**

| •                                         |                            |
|-------------------------------------------|----------------------------|
| Material:                                 | Duroplast                  |
| Closing:                                  | Without soft close.        |
| Distance of mounting holes:               | 135 - 190 mm               |
| Dimensions, weight and packaging          |                            |
| Included in the package:                  | mounting kit               |
| Warranty:                                 | 2 years                    |
| The dimensions of the seat outer (W x D): | approximately 371 x 456 mm |
| Dimensions of the seat interior (w x d):  | approximately 232 x 292 mm |
| Width of the packaging (cm):              | 38                         |
| Height of packaging (cm):                 | 6                          |
| Depth of packaging (cm):                  | 46                         |
| Weight including packaging (kg):          | 2.1 kg                     |
| Product TARIC code:                       | 39222000                   |