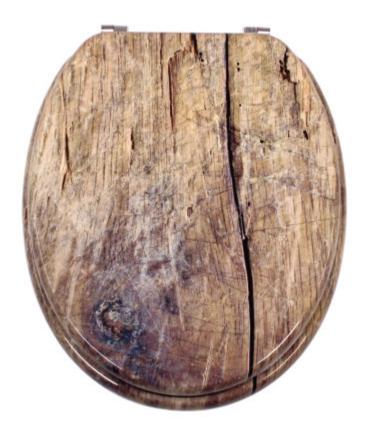

# Schütte SOLID WOOD | MDF, bez Soft Close

WC sedátko standartních rozměrů. Motiv masivní dřevo 80024

EAN: 4008431800240

799 Kč

660 Kč bez DPH