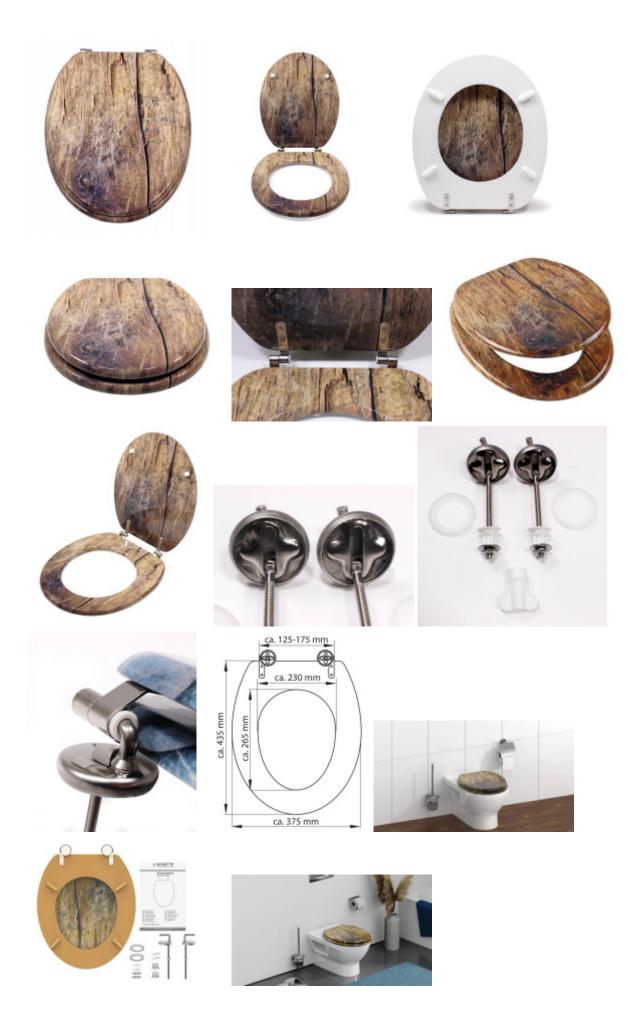

## Key features of the SCHÜTTE SOLID WOOD toilet seat

- Toilet seat for all standard-sized WC bowls.
- Thanks to the extremely stable MDF material resistant to scratching, the toilet seat cover is particularly durable.
- Thanks to the smooth surface with pores, the toilet seat is particularly easy to maintain and clean.
- It includes complete assembly materials for quick and easy installation of the toilet seat.

### Simple assembly

With the help of the included mounting kit and clear instructions, you will be able to assemble it within a few minutes.

#### Parts of the packaging:

Instructions

#### **Basic parameters**

| •                                         |                            |
|-------------------------------------------|----------------------------|
| Material:                                 | MDF                        |
| Closing:                                  | Without soft close.        |
| Distance of mounting holes:               | 125 - 175 mm               |
| Dimensions, weight and packaging          |                            |
| Included in the package:                  | mounting kit               |
| Warranty:                                 | 2 years                    |
| The dimensions of the seat outer (W x D): | approximately 375 x 435 mm |
| Dimensions of the seat interior (w x d):  | approximately 230 x 265 mm |
| Width of the packaging (cm):              | 38                         |
| Height of packaging (cm):                 | 6                          |
| Depth of packaging (cm):                  | 46                         |
| Weight including packaging (kg):          | 2.8 kg                     |
| Product TARIC code:                       | 44219910                   |