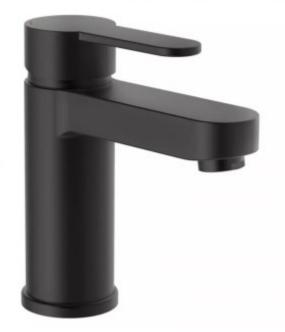

The high-quality **Elephant washbasin faucet** in a modern and elegant design will perfectly fit into most bathrooms. The faucet in a matte black finish beautifully contrasts with the white ceramic basin.

#### **Key features of the Schütte Elephant Basin Mixer (34216)**

- wall-mounted washbasin faucet in black matte
- material brass
- dimensions (w x h x d) 5.5 x 15.75 x 15.9 cm

- average drainage opening
- low noise, easily replaceable 40 mm cartridge
- connecting flexible hose with a length of 35 cm
- metal handle
- The package includes a Clic Clac drain for sinks with an overflow.