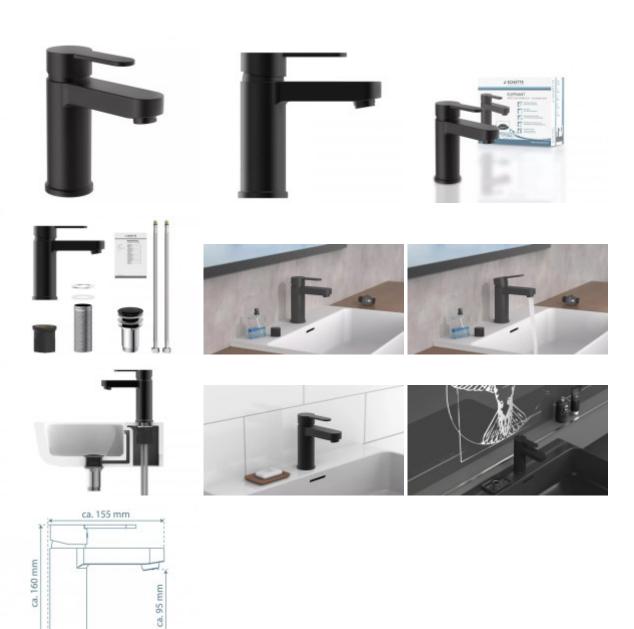

Single-lever mixer with smooth operation for even greater comfort during use. The bathroom faucet also includes a **pop-up waste** 11/4" (Ø approximately 4 cm) - simply close or open the drain with a single touch of a finger.

The faucet is quiet, easily replaceable with a high-quality cartridge with durable ceramic sealing. The bathroom faucet is suitable for instantaneous water heaters.

The package includes a complete multilingual illustrated manual. The connecting hoses are corrosion-resistant and made of flexible metal thread.

#### **Key features of the Schütte Elephant Basin Mixer (34216)**

- wall-mounted washbasin faucet in black matte
- material brass
- dimensions (w x h x d) 5.5 x 15.75 x 15.9 cm

- average drainage opening
- low noise, easily replaceable 40 mm cartridge
- connecting flexible hose with a length of 35 cm
- metal handle
- The package includes a Clic Clac drain for sinks with an overflow.

## Parts of the packaging:

• Assembly instructions

ø ca. 55 mm