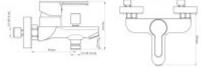

# Key features of the Schütte DIZIANI bath mixer tap with shower/water flow switch (NI023DINWCR)

- lever mixer tap in white color with a combination of shiny chrome
- quiet cartridge, ceramic sealing
- with a switch for the shower / water flow
- with a standard connection of a shower hose 1/2" (Ø approx. 1.9 cm)
- projection about 14.4 cm, including cover caps
- material brass
- wall mounting type
- dimensions: (W x H x D) approx. 150 x 101 x 144 mm