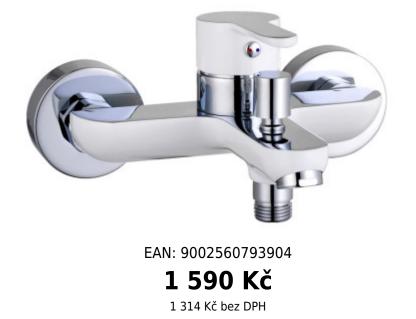

# Schütte Vanová baterie DIZIANI s přepínáním sprchy/ proudu vody ( NI023DINWCR )

Jedno páková vanová baterie s 1/2" sprchovou přípojkou

Under the auspices of the SEE holding, **Franz Joseph Schütte Gmbh** produces high-quality batteries, showers, and sanitary supplies together with its sister companies Kirchhof, Eisl, Eyckhaus, and Wasserwerk. Quality products at a reasonable price.

The **Lever bath mixer Diziani**, with smooth operation in exclusive white color, will catch the attention of every user of your bathroom.

The bathroom faucet is equipped with a silent high-quality cartridge with a durable ceramic seal. The bathtub faucet **with a shower / water flow switch** - for easy switching between the bathtub and handheld shower.

Bath faucet with standard connection for shower hose 1/2" (Ø approximately 1.9 cm). Including complete installation kit and multilingual illustrated installation guide.

# Key features of the Schütte DIZIANI bath mixer tap with shower/water flow switch (NI023DINWCR)

- lever mixer tap in white color with a combination of shiny chrome
- quiet cartridge, ceramic sealing
- with a switch for the shower / water flow
- with a standard connection of a shower hose 1/2" (Ø approx. 1.9 cm)
- projection about 14.4 cm, including cover caps
- material brass
- wall mounting type
- dimensions: (W x H x D) approx. 150 x 101 x 144 mm