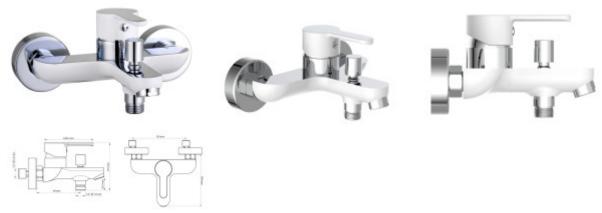

The **Lever bath mixer Diziani**, with smooth operation in exclusive white color, will catch the attention of every user of your bathroom.

The bathroom faucet is equipped with a silent high-quality cartridge with a durable ceramic seal. The bathtub faucet **with a shower / water flow switch** - for easy switching between the bathtub and handheld shower.

Bath faucet with standard connection for shower hose 1/2" (Ø approximately 1.9 cm). Including complete installation kit and multilingual illustrated installation guide.

# Key features of the Schütte DIZIANI bath mixer tap with shower/water flow switch (NI023DINWCR)

- lever mixer tap in white color with a combination of shiny chrome
- quiet cartridge, ceramic sealing
- with a switch for the shower / water flow
- with a standard connection of a shower hose 1/2" (Ø approx. 1.9 cm)
- projection about 14.4 cm, including cover caps
- material brass
- wall mounting type
- dimensions: (W x H x D) approx. 150 x 101 x 144 mm