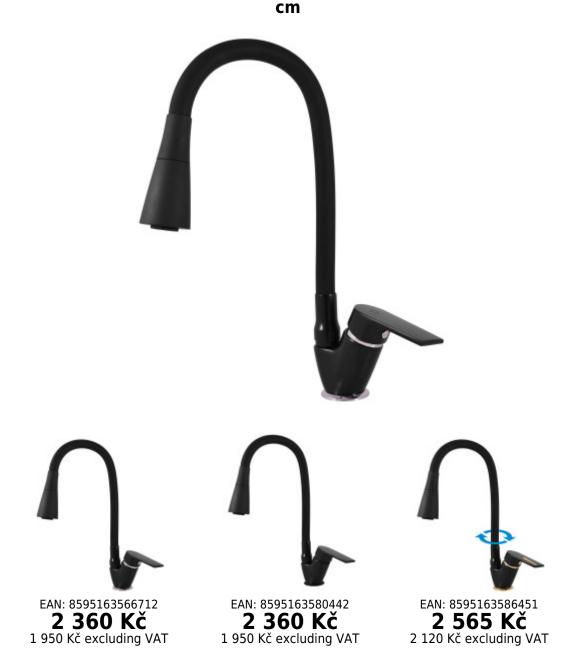

# **RAV - Slezák Colorado**

Dřezová stojánková baterie s flexibilním ramínkem a sprchou. Výška baterie 36

The **Colorado** kitchen faucet perfectly captures originality and practicality. The faucet is made by the Czech company Slezák - Rav CZ, s.r.o., which emphasizes honesty and tradition. The company has been operating in the market since 2001. An above-standard ten-year warranty applies to products of the Slezák Rav CZ brand.

The Colorado arch kitchen faucet features a so-called **flexible spout**. This allows you to easily fill a pot with water or rinse the sink from any residue. With a simple twist of the spout, you can switch the faucet to a shower and back. Thanks to the combination of a flexible head, this faucet is an ideal choice for double sinks or sinks with a dish rack.

The Colorado sink faucet is equipped with a **ceramic cartridge** with a diameter of 35 mm (KA3502). Both the spout and the body of the faucet come in a matte black color. The package includes an installation kit and an accompanying manual that will facilitate the entire installation. The faucet package

#### Key features of the RAV Slezák Colorado CO106.0/13CMATC kitchen faucet

- attractive kitchen faucet in a modern design
- color combinations black matte / chrome or / gold
- 10-year battery warranty.
- ideal choice for double sinks
- Easy installation
- manufacturer Czech company Slezák Rav CZ, Ltd. with a tradition since 2001