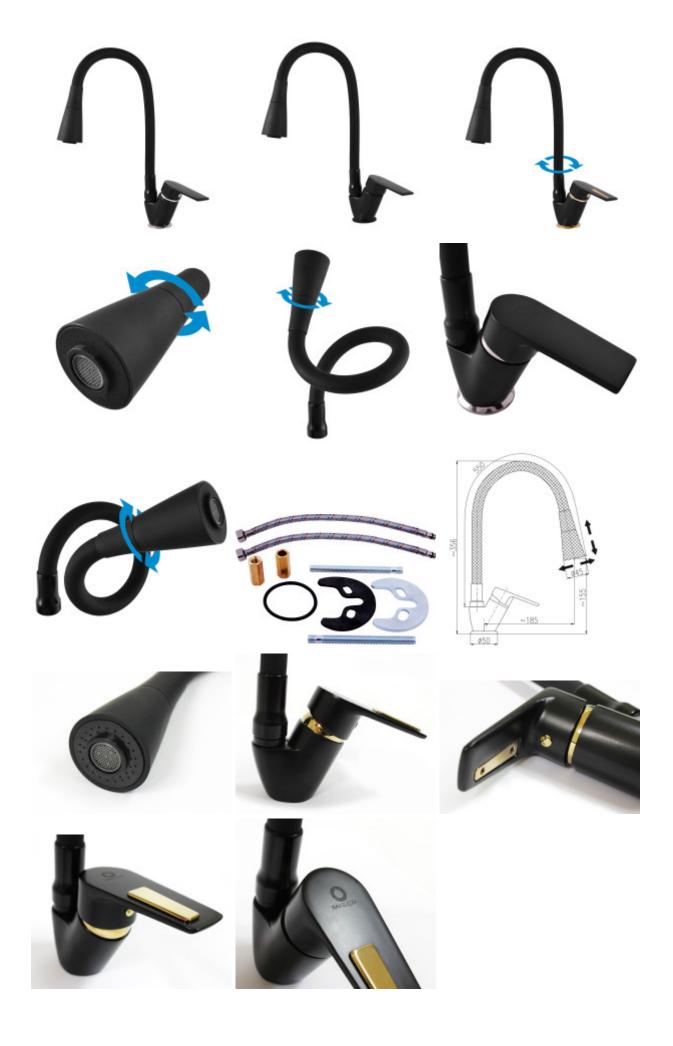

The Colorado arch kitchen faucet features a so-called **flexible spout**. This allows you to easily fill a pot with water or rinse the sink from any residue. With a simple twist of the spout, you can switch the faucet to a shower and back. Thanks to the combination of a flexible head, this faucet is an ideal choice for double sinks or sinks with a dish rack.

The Colorado sink faucet is equipped with a **ceramic cartridge** with a diameter of 35 mm (KA3502). Both the spout and the body of the faucet come in a matte black color. The package includes an installation kit and an accompanying manual that will facilitate the entire installation. The faucet package

comes with two connecting hoses (connections for hot and cold water).

### Parts of the packaging:

Assembly instructions