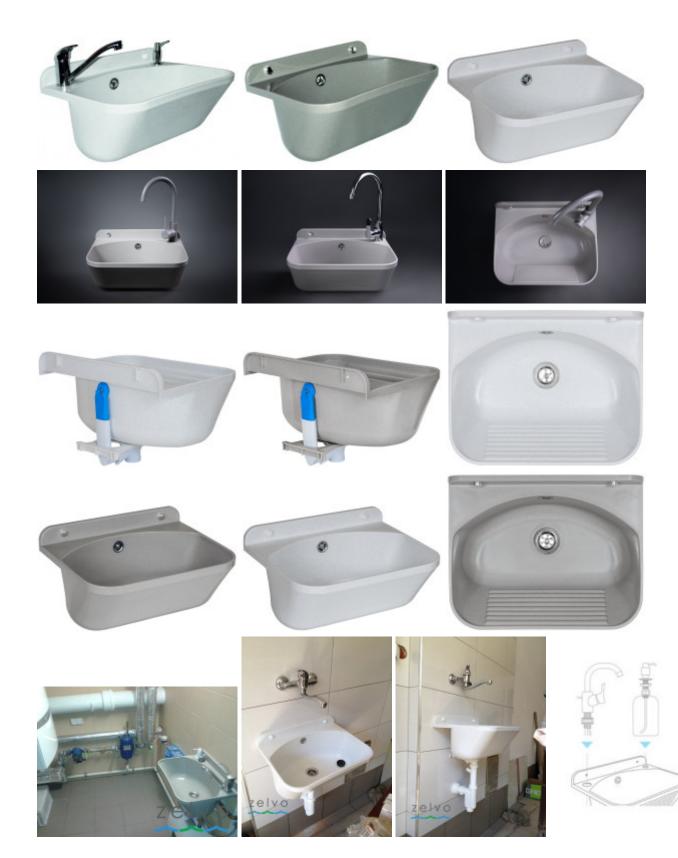

The Eko 460 sink is mounted to the wall, therefore **a worktop is not needed**. It is also possible to drill a hole for a faucet or a soap dispenser. The package includes mounting screws, a siphon, an overflow, a drain, a plug, and a outlet for a dishwasher.

#### Key features of the ZELVO EKO 460 technical sink

- we offer a sink in white and gray color
- Eko 460 has an extended 5-year warranty.
- made of Polypropylene, also known as hardened plastic
- optimal choice for technical rooms, garages, garden houses, production halls
- The technical sink is resistant to extremely high and low temperatures.
- The surface prevents rusting, cracking.
- Resistance to impact/mechanical damage
- ideal depth of the bathtub 19.5 cm
- Easy-clean technology
- Robustness
- space for drilling a hole for a dispenser and for a sink faucet

### Parts of the packaging:

- Sifon
- Assembly brackets
- Release.
- Robbery