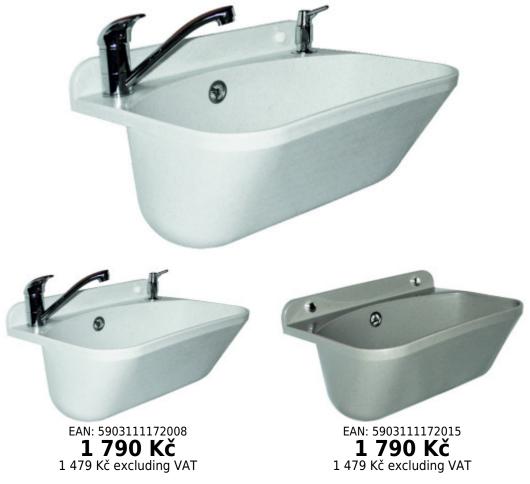

# Zelvo Eko 460

Dřez do technických prostorů, chatek. Může sloužit i jako výlevka. Dřez je vyroben z Polypropylenu (termoplastický polymer) neboli tvrzený plast.

The prestigious Polish company **Zelvo** specializes in the production of technical sinks and castings for a wide range of industrial uses. These are very high-quality sinks at an affordable price.

The technical sink **Eko 460 by Zelvo** is made of Polypropylene (thermoplastic polymer), also known as rigid plastic. This type of sink is suitable especially for cellar spaces, workshops, garages, gardens, and all technical and cleaning areas, production halls, and can also be used as a drain where traditional kitchen sinks are not necessary.

The Eko 460 sink is mounted to the wall, therefore **a worktop is not needed**. It is also possible to drill a hole for a faucet or a soap dispenser. The package includes mounting screws, a siphon, an overflow, a drain, a plug, and a outlet for a dishwasher.

The sink has become a very popular and sought-after type. If you are looking for a durable, attractive, plastic sink, wall-mounted, suitable for garden or any technical purpose, the Eko 460 in two color options is the right choice for you.

#### Key features of the ZELVO EKO 460 technical sink

- we offer a sink in white and gray color
- Eko 460 has an extended 5-year warranty.
- made of Polypropylene, also known as hardened plastic
- optimal choice for technical rooms, garages, garden houses, production halls
- The technical sink is resistant to extremely high and low temperatures.
- The surface prevents rusting, cracking.
- Resistance to impact/mechanical damage
- ideal depth of the bathtub 19.5 cm
- Easy-clean technology
- Robustness
- space for drilling a hole for a dispenser and for a sink faucet