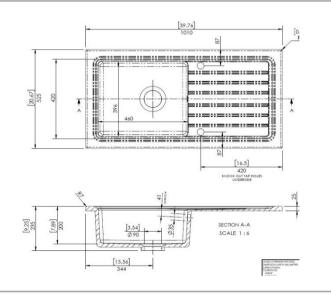

## Technical Specification Sheet RL 304 CW II CT11T1010

1.0 Bowl ceramic sink with drainer

| Specification                   |                             |
|---------------------------------|-----------------------------|
| Material                        | Ceramic                     |
| Finish                          | Glossy                      |
| Colours                         | White                       |
| No. of bowls                    | 1                           |
| Fitting Method                  | Inset Only                  |
| Handing Options                 | Reversible                  |
| Cabinet Size (mm)               | 600                         |
| Overall Length (mm)             | 1010                        |
| Overall Width (mm)              | 525                         |
| Main Bowl Length (mm)           | 460                         |
| Main Bowl Width (mm)            | 396                         |
| Main Bowl Depth (mm)            | 200                         |
| Second Bowl Length (mm)         | N/A                         |
| Second Bowl Width (mm)          | N/A                         |
| Second Bowl Depth (mm)          | N/A                         |
| Tap Hole Size (mm)              | 35 (Pre-drilled under sink) |
| Tap Hole Instructions           | knock down from the top     |
|                                 | · ·                         |
| Waste Kit Included (Yes/No)     | Yes                         |
| Clips & Seals Included (Yes/No) | N/A                         |
| Waste Size (mm)                 | 90                          |
| Waste Kit Code                  |                             |
| Clips & Seals Code              | N/A                         |
| Overflow Location               | In main bowl                |
| Cut Out Length (mm)             | 980                         |
| Cut Out Width (mm)              | 499                         |
| Product Weight (kg)             | 37                          |
| Packed Weight (kg)              | 39.6                        |
| Packed Dimensions (mm)          | 1450x550x265                |
| EAN number                      | 658556023211                |