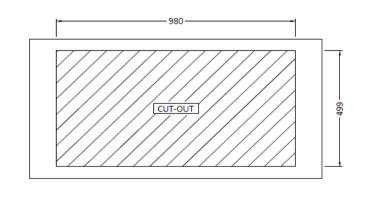

## Technical Specification Sheet RL 304 CW II CT11T1010

1.0 Bowl ceramic sink with drainer

| Specification                   |                             |
|---------------------------------|-----------------------------|
| Material                        | Ceramic                     |
| Finish                          | Glossy                      |
| Colours                         | White                       |
| No. of bowls                    | 1                           |
| Fitting Method                  | Inset Only                  |
| Handing Options                 | Reversible                  |
| Cabinet Size (mm)               | 600                         |
| Overall Length (mm)             | 1010                        |
| Overall Width (mm)              | 525                         |
| Main Bowl Length (mm)           | 460                         |
| Main Bowl Width (mm)            | 396                         |
| Main Bowl Depth (mm)            | 200                         |
| Second Bowl Length (mm)         | N/A                         |
| Second Bowl Width (mm)          | N/A                         |
| Second Bowl Depth (mm)          | N/A                         |
| Tap Hole Size (mm)              | 35 (Pre-drilled under sink) |
| Tap Hole Instructions           | knock down from the top     |
|                                 | · ·                         |
| Waste Kit Included (Yes/No)     | Yes                         |
| Clips & Seals Included (Yes/No) | N/A                         |
| Waste Size (mm)                 | 90                          |
| Waste Kit Code                  |                             |
| Clips & Seals Code              | N/A                         |
| Overflow Location               | In main bowl                |
| Cut Out Length (mm)             | 980                         |
| Cut Out Width (mm)              | 499                         |
| Product Weight (kg)             | 37                          |
| Packed Weight (kg)              | 39.6                        |
| Packed Dimensions (mm)          | 1450x550x265                |
| EAN number                      | 658556023211                |