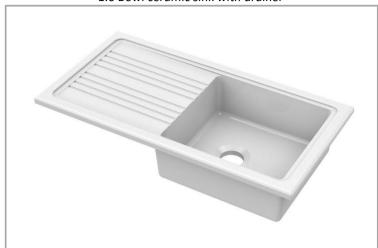

## Technical Specification Sheet RL 304 CW II CT11T1010

1.0 Bowl ceramic sink with drainer

| Specification                   |                             |
|---------------------------------|-----------------------------|
| Material                        | Ceramic                     |
| Finish                          | Glossy                      |
| Colours                         | White                       |
| No. of bowls                    | 1                           |
| Fitting Method                  | Inset Only                  |
| Handing Options                 | Reversible                  |
| Cabinet Size (mm)               | 600                         |
| Overall Length (mm)             | 1010                        |
| Overall Width (mm)              | 525                         |
| Main Bowl Length (mm)           | 460                         |
| Main Bowl Width (mm)            | 396                         |
| Main Bowl Depth (mm)            | 200                         |
| Second Bowl Length (mm)         | N/A                         |
| Second Bowl Width (mm)          | N/A                         |
| Second Bowl Depth (mm)          | N/A                         |
| Tap Hole Size (mm)              | 35 (Pre-drilled under sink) |
| Tap Hole Instructions           | knock down from the top     |
|                                 | · ·                         |
| Waste Kit Included (Yes/No)     | Yes                         |
| Clips & Seals Included (Yes/No) | N/A                         |
| Waste Size (mm)                 | 90                          |
| Waste Kit Code                  |                             |
| Clips & Seals Code              | N/A                         |
| Overflow Location               | In main bowl                |
| Cut Out Length (mm)             | 980                         |
| Cut Out Width (mm)              | 499                         |
| Product Weight (kg)             | 37                          |
| Packed Weight (kg)              | 39.6                        |
| Packed Dimensions (mm)          | 1450x550x265                |
| EAN number                      | 658556023211                |